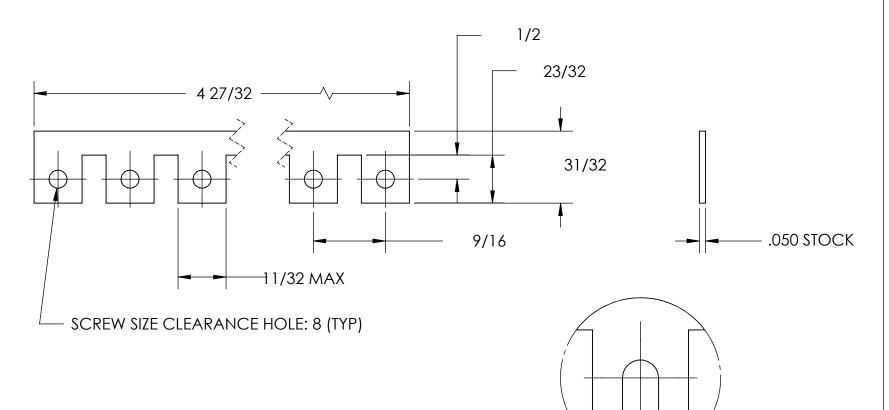

## **NOTES**

1. TIN PLATE PER ASTM B545 CLASS B

2. No. TERMINALS: 9

3. CIRC MIL AREA: 15,915

4. DIMENSIONS APPLY PRIOR TO PLATING.

| PROPRIETARY AND CONFIDENTIAL       |
|------------------------------------|
| THE INFORMATION CONTAINED IN THIS  |
| DRAWING IS THE SOLE PROPERTY OF    |
| SEASTROM MANUFACTURING. ANY        |
| REPRODUCTION IN PART OR AS A WHOLE |
| WITHOUT THE WRITTEN PERMISSION OF  |
| SEASTROM MANUFACTURING IS          |
| PROHIBITED                         |

|   | DIMENSIONS ARE IN INCHES TOLERANCES: FRACTIONAL±1/32 ANGULAR: MACH±1/2 Deg TWO PLACE DECIMAL ±.01 | DRAWN     | NAME | DATE | SEASTROM MFG |     |  |
|---|---------------------------------------------------------------------------------------------------|-----------|------|------|--------------|-----|--|
|   |                                                                                                   | CHECKED   |      |      | BUS BAR      |     |  |
|   |                                                                                                   | ENG APPR. |      |      |              |     |  |
|   | THREE PLACE DECIMAL ±.005                                                                         | MFG APPR. |      |      |              |     |  |
|   | MATERIAL<br>COPPER                                                                                | Q.A.      |      |      |              |     |  |
|   |                                                                                                   | COMMENTS: |      |      |              |     |  |
| E | FINISH<br>SEE NOTE 1                                                                              |           |      |      |              | EV. |  |
|   | DRAWING IS NOT TO SCALE                                                                           |           |      |      | A 5011-1-9 - |     |  |
|   |                                                                                                   |           |      |      | SHEET 1 OF   | 1   |  |

SLOTTED BUS BARS ONLY