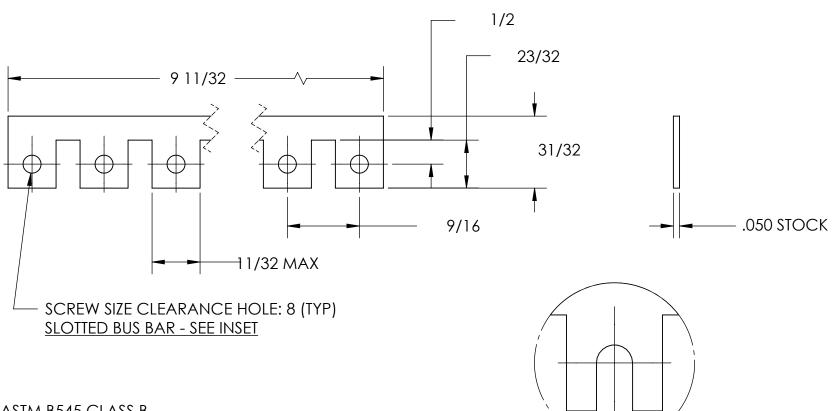

## **NOTES**

1. TIN PLATE PER ASTM B545 CLASS B

2. No. TERMINALS: 17

3. CIRC MIL AREA: 15,915

4. DIMENSIONS APPLY PRIOR TO PLATING.

| PROPRIETARY AND CONFIDENTIAL       |
|------------------------------------|
| THE INFORMATION CONTAINED IN THIS  |
| DRAWING IS THE SOLE PROPERTY OF    |
| SEASTROM MANUFACTURING. ANY        |
| REPRODUCTION IN PART OR AS A WHOLE |
| WITHOUT THE WRITTEN PERMISSION OF  |
| SEASTROM MANUFACTURING IS          |
| PROHIBITED.                        |

|   | DIMENSIONS ARE IN INCHES TOLERANCES: FRACTIONAL±1/32 ANGULAR: MACH±1/2 Deg TWO PLACE DECIMAL ±.01 | DRAWN     | NAME | DATE | SEASTROM MFG            |  |  |
|---|---------------------------------------------------------------------------------------------------|-----------|------|------|-------------------------|--|--|
|   |                                                                                                   | CHECKED   |      |      | BUS BAR                 |  |  |
|   |                                                                                                   | ENG APPR. |      |      |                         |  |  |
|   | THREE PLACE DECIMAL ±.005                                                                         | MFG APPR. |      |      | DUS DAK                 |  |  |
|   | MATERIAL<br>COPPER                                                                                | Q.A.      |      |      |                         |  |  |
|   |                                                                                                   | COMMENTS: |      |      |                         |  |  |
| E | SEE NOTE 1                                                                                        |           |      |      | SIZE DWG. NO.           |  |  |
|   | DRAWING IS NOT TO SCALE                                                                           |           |      |      | <b>A</b> 5011-1-17S   - |  |  |
|   |                                                                                                   |           |      |      | SHEET 1 OF 1            |  |  |

SLOTTED BUS BARS ONLY