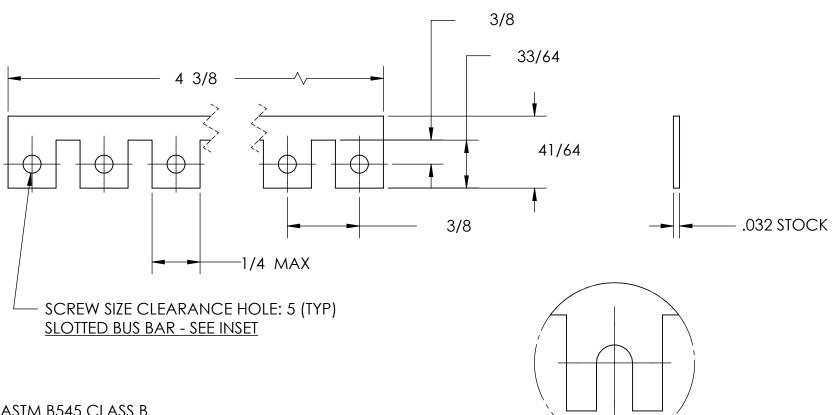

## **NOTES**

1. TIN PLATE PER ASTM B545 CLASS B

2. No. TERMINALS: 12

3. CIRC MIL AREA: 5,093

4. DIMENSIONS APPLY PRIOR TO PLATING.

| PROPRIETARY AND CONFIDENTIAL       |
|------------------------------------|
| THE INFORMATION CONTAINED IN THIS  |
| DRAWING IS THE SOLE PROPERTY OF    |
| SEASTROM MANUFACTURING. ANY        |
| REPRODUCTION IN PART OR AS A WHOLE |
| WITHOUT THE WRITTEN PERMISSION OF  |
| SEASTROM MANUFACTURING IS          |
| PROHIBITED.                        |
|                                    |

|   | DIMENSIONS ARE IN INCHES TOLERANCES: FRACTIONAL±1/32 ANGULAR: MACH±1/2 Deg TWO PLACE DECIMAL ±.01 | DRAWN     | NAME | DATE | SEASTROM MFG   |    |  |
|---|---------------------------------------------------------------------------------------------------|-----------|------|------|----------------|----|--|
|   |                                                                                                   | CHECKED   |      |      | BUS BAR        | _  |  |
|   |                                                                                                   | ENG APPR. |      |      |                |    |  |
|   | THREE PLACE DECIMAL ±.005                                                                         | MFG APPR. |      |      |                |    |  |
| E | MATERIAL<br>COPPER                                                                                | Q.A.      |      |      |                |    |  |
|   |                                                                                                   | COMMENTS: |      |      |                |    |  |
|   | SEE NOTE 1                                                                                        |           |      |      | SIZE DWG. NO.  | V. |  |
|   | DRAWING IS NOT TO SCALE                                                                           |           |      |      | A 5010-2-12S - |    |  |
|   |                                                                                                   |           |      |      | SHEET 1 OF     | 1  |  |

SLOTTED BUS BARS ONLY