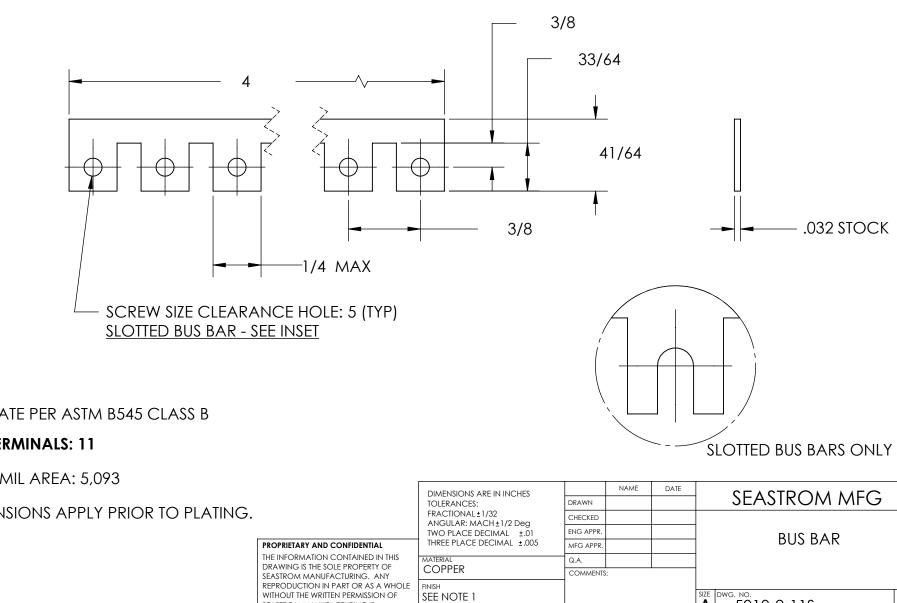

NOTES 1. TIN PLATE PER ASTM B545 CLASS B

## 2. No. TERMINALS: 11

3. CIRC MIL AREA: 5,093

|                                                                                    |                                                                                                                                                                        | DIMENSIONS ARE IN INCHES<br>TOLERANCES:                            | DRAWN     | NAME | DAIE | SEASTROM MFG |                        |             |    |
|------------------------------------------------------------------------------------|------------------------------------------------------------------------------------------------------------------------------------------------------------------------|--------------------------------------------------------------------|-----------|------|------|--------------|------------------------|-------------|----|
| 4. DIMENSIONS APPLY PRIOR TO PLATING.                                              |                                                                                                                                                                        | FRACTIONAL±1/32<br>ANGULAR: MACH±1/2 Deg<br>TWO PLACE DECIMAL ±.01 | CHECKED   |      |      | BUS BAR      |                        |             |    |
|                                                                                    |                                                                                                                                                                        |                                                                    | ENG APPR. |      |      |              |                        |             |    |
| THE INFORMATIC<br>DRAWING IS THE<br>SEASTROM MAN<br>REPRODUCTION<br>WITHOUT THE WR | PROPRIETARY AND CONFIDENTIAL                                                                                                                                           | THREE PLACE DECIMAL ±.005                                          | MFG APPR. |      |      | BO3 DAK      |                        |             |    |
|                                                                                    | DRAWING IS THE SOLE PROPERTY OF<br>SEASTROM MANUFACTURING. ANY<br>REPRODUCTION IN PART OR AS A WHOLE<br>WITHOUT THE WRITTEN PERMISSION OF<br>SEASTROM MANUFACTURING IS | COPPER                                                             | Q.A.      |      |      |              |                        |             |    |
|                                                                                    |                                                                                                                                                                        |                                                                    | COMMENTS: |      |      |              |                        |             |    |
|                                                                                    |                                                                                                                                                                        | SEE NOTE 1                                                         |           |      |      | SIZE [       | DWG. NO.<br>5010-2-115 | RE          | V. |
|                                                                                    |                                                                                                                                                                        | DRAWING IS NOT TO SCALE                                            |           |      |      | +            |                        | heet 1 OF 1 | 1  |