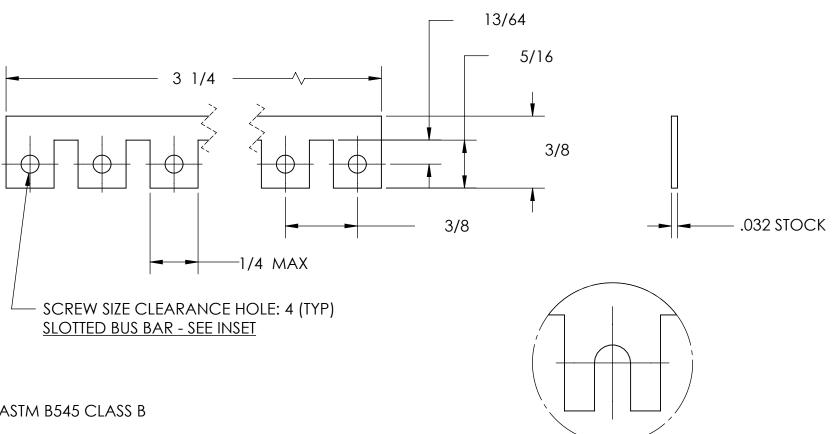

## **NOTES**

1. TIN PLATE PER ASTM B545 CLASS B

2. No. TERMINALS: 9

3. CIRC MIL AREA: 2,526

4. DIMENSIONS APPLY PRIOR TO PLATING.

| PROPRIETARY AND CONFIDENTIAL       |
|------------------------------------|
| THE INFORMATION CONTAINED IN THIS  |
| DRAWING IS THE SOLE PROPERTY OF    |
| SEASTROM MANUFACTURING. ANY        |
| REPRODUCTION IN PART OR AS A WHOLE |
| WITHOUT THE WRITTEN PERMISSION OF  |
| SEASTROM MANUFACTURING IS          |
| PROHIBITED.                        |

|   | DIMENSIONS ARE IN INCHES TOLERANCES: FRACTIONAL±1/32 ANGULAR: MACH±1/2 Deg TWO PLACE DECIMAL ±.01 | DRAWN     | NAME | DATE | SEASTROM MFG       |      |
|---|---------------------------------------------------------------------------------------------------|-----------|------|------|--------------------|------|
|   |                                                                                                   | CHECKED   |      |      | BUS BAR            |      |
|   |                                                                                                   | ENG APPR. |      |      |                    |      |
|   | THREE PLACE DECIMAL ±.005                                                                         | MFG APPR. |      |      | DUS DAK            |      |
|   | MATERIAL                                                                                          | Q.A.      |      |      |                    |      |
|   | COPPER                                                                                            | COMMENTS: |      |      |                    |      |
| Ξ | SEE NOTE 1                                                                                        |           |      |      |                    | REV. |
|   | DRAWING IS NOT TO SCALE                                                                           |           |      |      | <b>A</b> 5010-1-9S | -    |
|   |                                                                                                   |           |      |      | SHEET 1 O          | F 1  |

SLOTTED BUS BARS ONLY