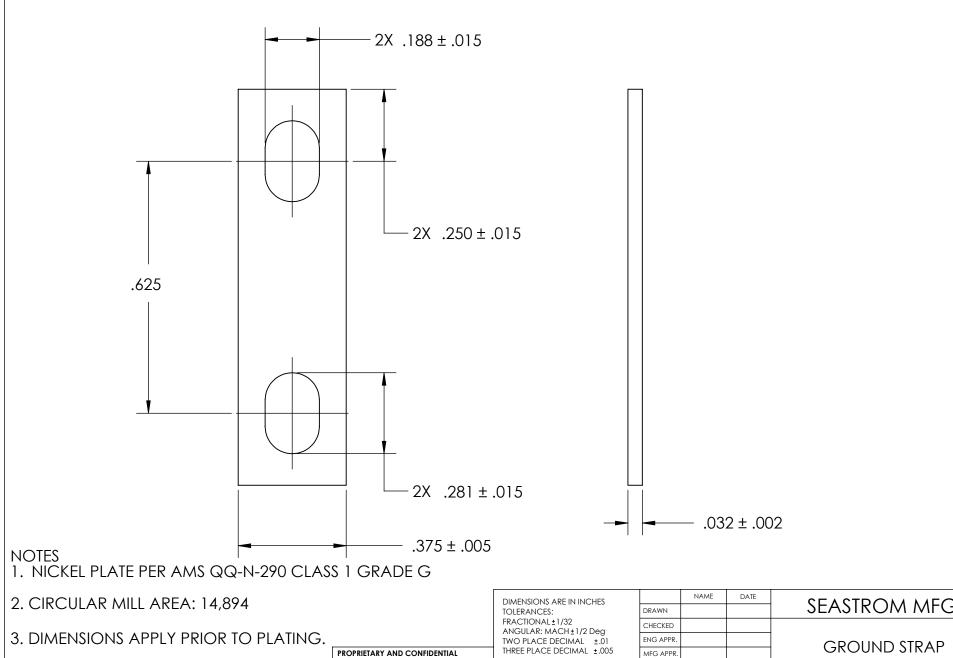

THE INFORMATION CONTAINED IN THIS DRAWING IS THE SOLE PROPERTY OF SEASTROM MANUFACTURING. ANY REPRODUCTION IN PART OR AS A WHOLE WITHOUT THE WRITTEN PERMISSION OF SEASTROM MANUFACTURING IS PROHIBITED.

| DIMENSIONS ARE IN INCHES TOLERANCES: FRACTIONAL±1/32 ANGULAR: MACH±1/2 Deg TWO PLACE DECIMAL ±.01 THREE PLACE DECIMAL ±.005 |           | NAME | DATE | ]            |            |      |
|-----------------------------------------------------------------------------------------------------------------------------|-----------|------|------|--------------|------------|------|
|                                                                                                                             | DRAWN     |      |      | SEASTROM MFG |            |      |
|                                                                                                                             | CHECKED   |      |      | GROUND STRAP |            |      |
|                                                                                                                             | ENG APPR. |      |      |              |            |      |
|                                                                                                                             | MFG APPR. |      |      |              |            |      |
| material<br>COPPER                                                                                                          | Q.A.      |      |      |              |            |      |
|                                                                                                                             | COMMENTS: |      |      | 1            |            |      |
| FINISH                                                                                                                      |           |      |      |              | <b>T</b>   |      |
| SEE NOTE 1                                                                                                                  |           |      |      |              | DWG. NO.   | REV. |
| DRAWING IS NOT TO SCALE                                                                                                     |           |      |      | Α            | 5002-2-5-N | -    |
|                                                                                                                             |           |      |      |              | SHEET 1    | OF 1 |