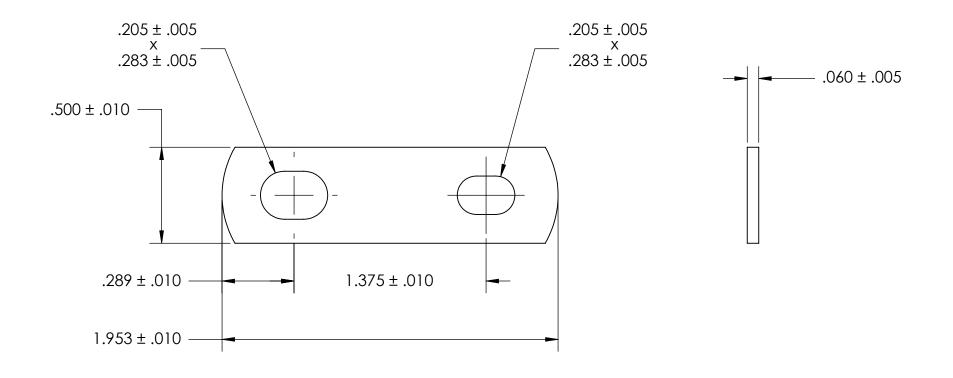

## NOTES

- 1. ZINC PLATE PER ASTM B633, SC1, TYPE III or V, Clear
- 2. DIMENSIONS APPLY PRIOR TO PLATING.

|           |                                                                                                                                                                                                                                       | DIMENSIONS ARE IN INCHES TOLERANCES: FRACTIONAL±1/32 ANGULAR: MACH±1/2 Deg TWO PLACE DECIMAL ±.01 | DRAWN     | NAME | DATE | SEASTROM MFG               |
|-----------|---------------------------------------------------------------------------------------------------------------------------------------------------------------------------------------------------------------------------------------|---------------------------------------------------------------------------------------------------|-----------|------|------|----------------------------|
|           |                                                                                                                                                                                                                                       |                                                                                                   | CHECKED   |      |      | FLAT BRACKET               |
|           |                                                                                                                                                                                                                                       |                                                                                                   | ENG APPR. |      |      |                            |
| P         | PROPRIETARY AND CONFIDENTIAL THE INFORMATION CONTAINED IN THIS DRAWING IS THE SOLE PROPERTY OF SEASTROM MANUFACTURING. ANY REPRODUCTION IN PART OR AS A WHOLE WITHOUT THE WRITTEN PERMISSION OF SEASTROM MANUFACTURING IS PROHIBITED. | THREE PLACE DECIMAL ±.005                                                                         | MFG APPR. |      |      | SLOTTED                    |
|           |                                                                                                                                                                                                                                       | MATERIAL COLD ROLLED STEEL                                                                        | Q.A.      |      |      |                            |
| - 1       |                                                                                                                                                                                                                                       |                                                                                                   | COMMENTS: |      |      | 1                          |
| WI<br>SE. |                                                                                                                                                                                                                                       | SEE NOTE 1                                                                                        |           |      |      | SIZE DWG. NO. REV.         |
|           |                                                                                                                                                                                                                                       | DRAWING IS NOT TO SCALE                                                                           |           |      |      | A 4931-9-Z3 - SHEET 1 OF 1 |