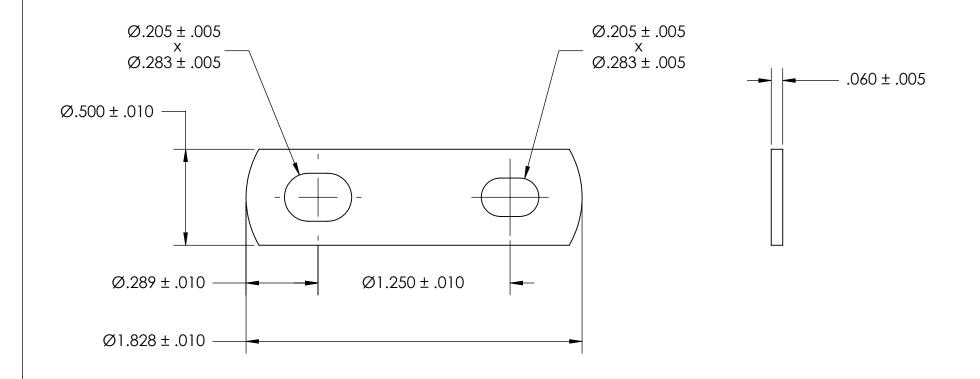

## NOTES

- 1. NICKEL PLATE PER AMS QQ-N-290 CLASS 1 GRADE G
- 2. DIMENSIONS APPLY PRIOR TO PLATING.

| PROPRIETARY AND CONFIDENTIAL THE INFORMATION CONTAINED IN THIS DRAWING IS THE SOLE PROPERTY OF SEASTROM MANUFACTURING. ANY REPRODUCTION IN PART OR AS A WHOLE WITHOUT THE WRITTEN PERMISSION OF SEASTROM MANUFACTURING IS PROHIBITED. | DIMENSIONS ARE IN INCHES TOLERANCES: FRACTIONAL±1/32 ANGULAR: MACH±1/2 Deg TWO PLACE DECIMAL ±.01 THREE PLACE DECIMAL ±.005  MATERIAL COLD ROLLED STEEL | DRAWN     | NAME | DATE | SEASTROM MFG            |          |
|---------------------------------------------------------------------------------------------------------------------------------------------------------------------------------------------------------------------------------------|---------------------------------------------------------------------------------------------------------------------------------------------------------|-----------|------|------|-------------------------|----------|
|                                                                                                                                                                                                                                       |                                                                                                                                                         | CHECKED   |      |      |                         | ٦        |
|                                                                                                                                                                                                                                       |                                                                                                                                                         | ENG APPR. |      |      | FLAT BRACKET<br>SLOTTED |          |
|                                                                                                                                                                                                                                       |                                                                                                                                                         | MFG APPR. |      |      |                         |          |
|                                                                                                                                                                                                                                       |                                                                                                                                                         | Q.A.      |      |      |                         |          |
|                                                                                                                                                                                                                                       |                                                                                                                                                         | COMMENTS: |      |      |                         |          |
|                                                                                                                                                                                                                                       | FINISH<br>SEE NOTE 1                                                                                                                                    |           |      |      | SIZE DWG. NO.           | -        |
|                                                                                                                                                                                                                                       | DRAWING IS NOT TO SCALE                                                                                                                                 |           |      |      | A 4931-8-N -            | $\dashv$ |
|                                                                                                                                                                                                                                       |                                                                                                                                                         | 1         |      |      | OTTLET 1 OT 1           | _        |