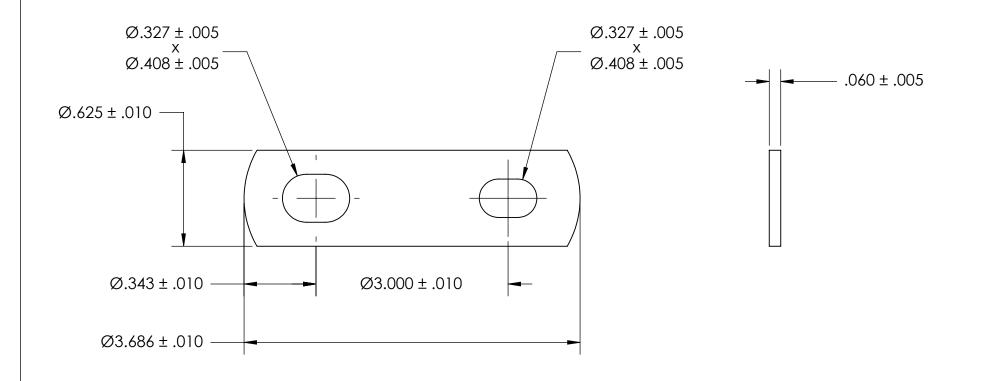

NOTES 1. NONE

|    | DIMENSIONS ARE IN INCHES TOLERANCES:     | DRAWN     | NAME | DATE | SEASTROM MFG            |
|----|------------------------------------------|-----------|------|------|-------------------------|
|    | FRACTIONAL±1/32<br>ANGULAR: MACH±1/2 Deg | CHECKED   |      |      |                         |
|    | TWO PLACE DECIMAL ±.01                   | ENG APPR. |      |      | FLAT BRACKET<br>SLOTTED |
|    | THREE PLACE DECIMAL ±.005                | MFG APPR. |      |      |                         |
|    | MATERIAL COLD DOLLED STEEL               | Q.A.      |      |      |                         |
|    | COLD ROLLED STEEL                        | COMMENTS: |      |      |                         |
| LE | see note 1                               |           |      |      | SIZE DWG. NO. RE' -     |
|    | DRAWING IS NOT TO SCALE                  |           |      |      | 11   4/31-04   -        |