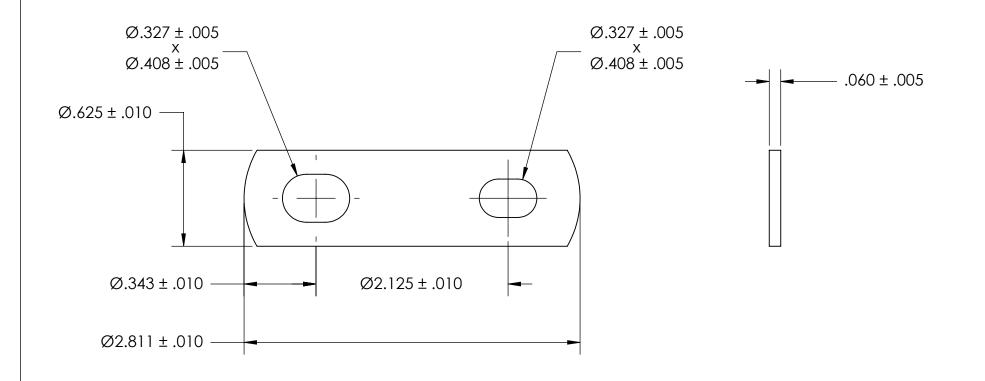

NOTES 1. NONE

PROPRIETARY AND CONFIDENTIAL

THE INFORMATION CONTAINED IN THIS DRAWING IS THE SOLE PROPERTY OF SEASTROM MANUFACTURING. ANY REPRODUCTION IN PART OR AS A WHOLE WITHOUT THE WRITTEN PERMISSION OF SEASTROM MANUFACTURING IS PROHIBITED.

|   | DIMENSIONS ARE IN INCHES TOLERANCES: FRACTIONAL±1/32 ANGULAR: MACH±1/2 Deg TWO PLACE DECIMAL ±.01 THREE PLACE DECIMAL ±.005 |           | NAME | DATE |              |              |      |
|---|-----------------------------------------------------------------------------------------------------------------------------|-----------|------|------|--------------|--------------|------|
|   |                                                                                                                             | DRAWN     |      |      | SEASTROM MFG |              |      |
|   |                                                                                                                             | CHECKED   |      |      |              |              |      |
|   |                                                                                                                             | ENG APPR. |      |      |              | FLAT BRACKET |      |
|   |                                                                                                                             | MFG APPR. |      |      | SLOTTED      |              |      |
| E | MATERIAL COLD ROLLED STEEL                                                                                                  | Q.A.      |      |      |              |              |      |
|   |                                                                                                                             | COMMENTS: |      |      |              |              |      |
|   | FINISH<br>SEE NOTE 1                                                                                                        |           |      |      |              | DWG. NO.     | REV. |
|   | DRAWING IS NOT TO SCALE                                                                                                     |           |      |      | Α            | 4931-57      | _    |
|   |                                                                                                                             |           |      |      |              | SHEET 1 C    | )F 1 |