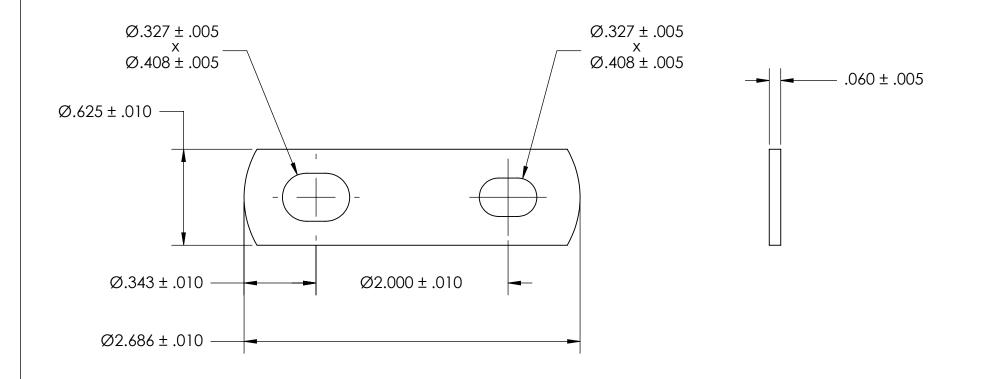

NOTES 1. NONE

|     | DIMENSIONS ARE IN INCHES TOLERANCES: FRACTIONAL±1/32 ANGULAR: MACH±1/2 Deg TWO PLACE DECIMAL ±.01 THREE PLACE DECIMAL ±.005 |           | NAME | DATE | SEASTROM MFG            |    |
|-----|-----------------------------------------------------------------------------------------------------------------------------|-----------|------|------|-------------------------|----|
|     |                                                                                                                             | DRAWN     |      |      |                         |    |
|     |                                                                                                                             | CHECKED   |      |      | FLAT BRACKET<br>SLOTTED |    |
|     |                                                                                                                             | ENG APPR. |      |      |                         |    |
|     |                                                                                                                             | MFG APPR. |      |      |                         |    |
| DLE | MATERIAL COLD ROLLED STEEL                                                                                                  | Q.A.      |      |      |                         |    |
|     |                                                                                                                             | COMMENTS: |      |      |                         |    |
|     | FINISH<br>SEE NOTE 1                                                                                                        |           |      |      | SIZE DWG. NO. REV       | 7. |
|     | DRAWING IS NOT TO SCALE                                                                                                     |           |      |      | <b>A</b> 4931-56 -      | _  |
|     |                                                                                                                             |           |      |      | I SHEET 1 OF 1          | ı  |