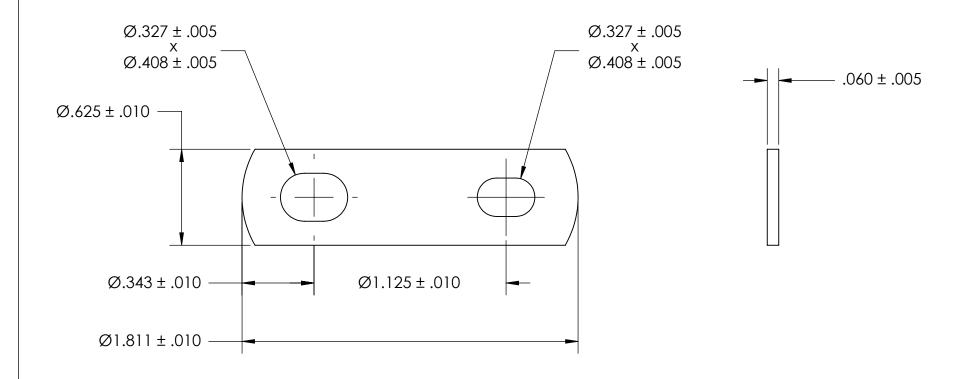

NOTES 1. NONE

PROPRIETARY AND CONFIDENTIAL

THE INFORMATION CONTAINED IN THIS DRAWING IS THE SOLE PROPERTY OF SEASTROM MANUFACTURING. ANY REPRODUCTION IN PART OR AS A WHOLE WITHOUT THE WRITTEN PERMISSION OF SEASTROM MANUFACTURING IS PROHIBITED.

|  | DIMENSIONS ARE IN INCHES TOLERANCES: FRACTIONAL±1/32 ANGULAR: MACH±1/2 Deg TWO PLACE DECIMAL ±.01 THREE PLACE DECIMAL ±.005 |           | NAME | DATE |              |           |      |
|--|-----------------------------------------------------------------------------------------------------------------------------|-----------|------|------|--------------|-----------|------|
|  |                                                                                                                             | DRAWN     |      |      | SEASTROM MFG |           |      |
|  |                                                                                                                             | CHECKED   |      |      | FLAT BRACKET |           |      |
|  |                                                                                                                             | ENG APPR. |      |      |              |           |      |
|  |                                                                                                                             | MFG APPR. |      |      | SLOTTED      |           |      |
|  | MATERIAL COLD ROLLED STEEL                                                                                                  | Q.A.      |      |      |              |           |      |
|  |                                                                                                                             | COMMENTS: |      |      |              |           |      |
|  | SEE NOTE 1                                                                                                                  |           |      |      |              | DWG. NO.  | REV. |
|  | DRAWING IS NOT TO SCALE                                                                                                     |           |      |      | Α            | 4931-49   | -    |
|  |                                                                                                                             |           |      |      |              | SHEET 1 C | )F 1 |