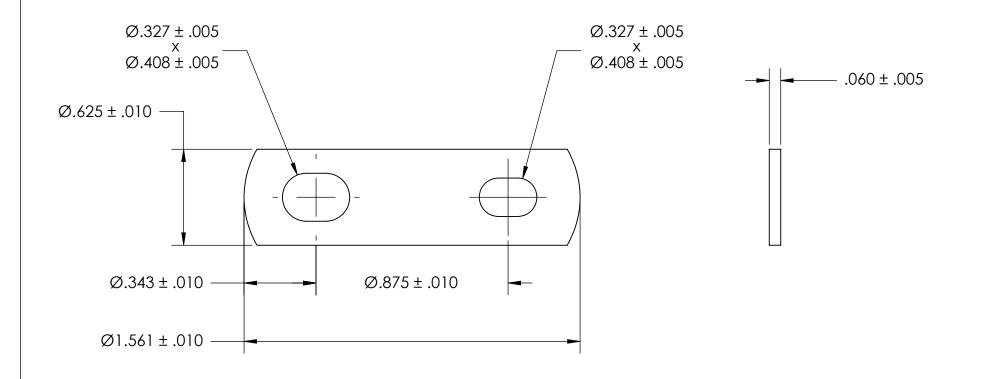

NOTES 1. NONE

PROPRIETARY AND CONFIDENTIAL

THE INFORMATION CONTAINED IN THIS DRAWING IS THE SOLE PROPERTY OF SEASTROM MANUFACTURING. ANY REPRODUCTION IN PART OR AS A WHOLE WITHOUT THE WRITTEN PERMISSION OF SEASTROM MANUFACTURING IS PROHIBITED.

|     | DIMENSIONS ARE IN INCHES TOLERANCES: FRACTIONAL±1/32 ANGULAR: MACH±1/2 Deg TWO PLACE DECIMAL ±.01 | 2211121   | NAME | DATE | SEASTROM MFG  |      |
|-----|---------------------------------------------------------------------------------------------------|-----------|------|------|---------------|------|
|     |                                                                                                   | DRAWN     |      |      |               |      |
|     |                                                                                                   | CHECKED   |      |      | FLAT BRACKET  |      |
|     |                                                                                                   | ENG APPR. |      |      |               |      |
|     | THREE PLACE DECIMAL ±.005                                                                         | MFG APPR. |      |      |               |      |
| OLE | MATERIAL COLD ROLLED STEEL                                                                        | Q.A.      |      |      | SLOTTED       |      |
|     |                                                                                                   | COMMENTS: |      |      |               |      |
|     | FINISH                                                                                            | ]         |      |      |               |      |
|     | SEE NOTE 1                                                                                        |           |      |      | SIZE DWG. NO. | REV. |
|     | DRAWING IS NOT TO SCALE                                                                           |           |      |      | A 4931-46     | -    |
|     |                                                                                                   |           |      |      | SHEET 1 C     | OF 1 |