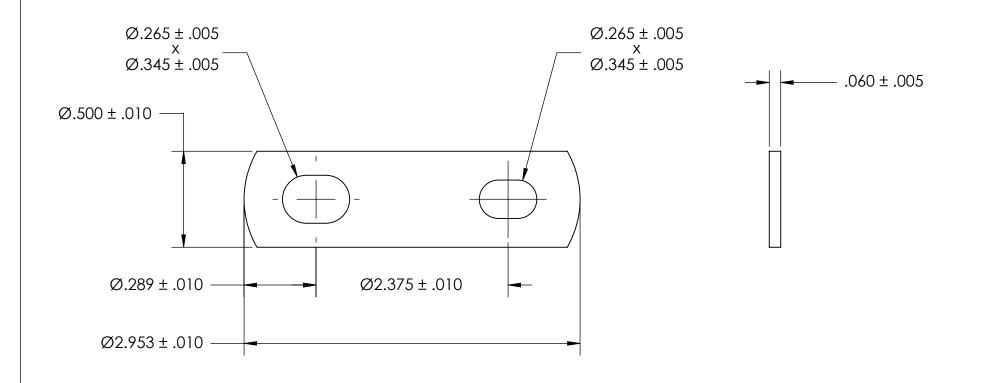

NOTES 1. NONE

PROPRIETARY AND CONFIDENTIAL

THE INFORMATION CONTAINED IN THIS DRAWING IS THE SOLE PROPERTY OF SEASTROM MANUFACTURING. ANY REPRODUCTION IN PART OR AS A WHOLE WITHOUT THE WRITTEN PERMISSION OF SEASTROM MANUFACTURING IS PROHIBITED.

| _ |                                                                                                                             |           |      |      |                         |           |      |
|---|-----------------------------------------------------------------------------------------------------------------------------|-----------|------|------|-------------------------|-----------|------|
|   | DIMENSIONS ARE IN INCHES TOLERANCES: FRACTIONAL±1/32 ANGULAR: MACH±1/2 Deg TWO PLACE DECIMAL ±.01 THREE PLACE DECIMAL ±.005 |           | NAME | DATE | SEASTROM MFG            |           |      |
|   |                                                                                                                             | DRAWN     |      |      |                         |           |      |
|   |                                                                                                                             | CHECKED   |      |      | FLAT BRACKET<br>SLOTTED |           |      |
|   |                                                                                                                             | ENG APPR. |      |      |                         |           |      |
|   |                                                                                                                             | MFG APPR. |      |      |                         |           |      |
| İ | MATERIAL<br>COLD ROLLED STEEL                                                                                               | Q.A.      |      |      |                         |           |      |
|   |                                                                                                                             | COMMENTS: |      |      | 1                       |           |      |
|   | FINISH<br>SEE NOTE 1                                                                                                        |           |      |      |                         | DWG. NO.  | REV. |
|   | DRAWING IS NOT TO SCALE                                                                                                     |           |      |      | Α                       | 4931-37   | -    |
|   |                                                                                                                             |           |      |      |                         | SHEET 1 C | )F 1 |