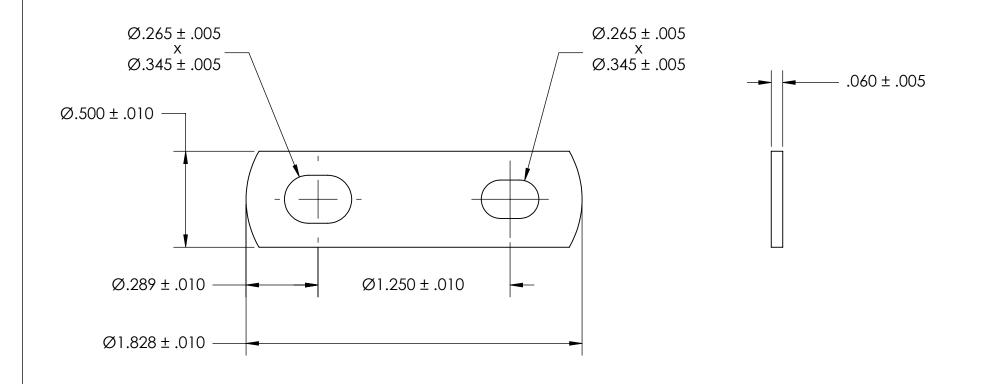

NOTES 1. NONE

PROPRIETARY AND CONFIDENTIAL

THE INFORMATION CONTAINED IN THIS DRAWING IS THE SOLE PROPERTY OF SEASTROM MANUFACTURING. ANY REPRODUCTION IN PART OR AS A WHOLE WITHOUT THE WRITTEN PERMISSION OF SEASTROM MANUFACTURING IS PROHIBITED.

|     | DIMENSIONS ARE IN INCHES TOLERANCES: FRACTIONAL±1/32 ANGULAR: MACH±1/2 Deg TWO PLACE DECIMAL ±.01 |           | NAME | DATE | SEASTROM MFG            |           |      |
|-----|---------------------------------------------------------------------------------------------------|-----------|------|------|-------------------------|-----------|------|
|     |                                                                                                   | DRAWN     |      |      |                         |           |      |
|     |                                                                                                   | CHECKED   |      |      |                         |           |      |
|     |                                                                                                   | ENG APPR. |      |      | CLAT DDA CVCT           |           |      |
|     | THREE PLACE DECIMAL ±.005                                                                         | MFG APPR. |      |      | FLAT BRACKET<br>SLOTTED |           |      |
| DLE | MATERIAL COLD ROLLED STEEL                                                                        | Q.A.      |      |      |                         |           |      |
|     |                                                                                                   | COMMENTS: |      |      |                         |           |      |
|     | SEE NOTE 1                                                                                        |           |      |      |                         | DWG. NO.  | REV. |
|     | DRAWING IS NOT TO SCALE                                                                           |           |      |      | Α                       | 4931-28   | -    |
|     |                                                                                                   |           |      |      |                         | SHEET 1 C | DF 1 |