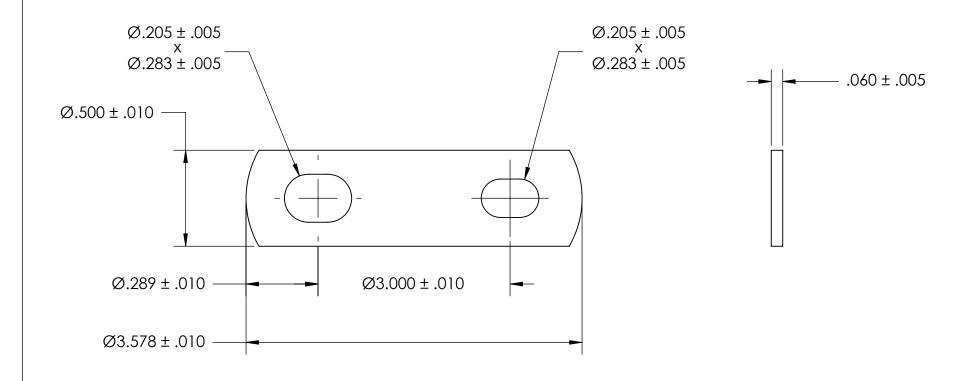

## **NOTES**

- 1. CADMIUM PLATE PER AMS QQ-P-416 TYPE I CLASS 2
- 2. DIMENSIONS APPLY PRIOR TO PLATING.

| PROPRIETARY AND CONFIDENTIAL THE INFORMATION CONTAINED IN THIS DRAWING IS THE SOLE PROPERTY OF SEASTROM MANUFACTURING. ANY REPRODUCTION IN PART OR AS A WHOLE WITHOUT THE WRITTEN PERMISSION OF SEASTROM MANUFACTURING IS PROHIBITED. | DIMENSIONS ARE IN INCHES TOLERANCES: FRACTIONAL±1/32 ANGULAR: MACH±1/2 Deg TWO PLACE DECIMAL ±.01 THREE PLACE DECIMAL ±.005  MATERIAL COLD ROLLED STEEL | DRAWN     | NAME | DATE      | SEASTROM MFG            |
|---------------------------------------------------------------------------------------------------------------------------------------------------------------------------------------------------------------------------------------|---------------------------------------------------------------------------------------------------------------------------------------------------------|-----------|------|-----------|-------------------------|
|                                                                                                                                                                                                                                       |                                                                                                                                                         | CHECKED   |      |           | FLAT BRACKET<br>SLOTTED |
|                                                                                                                                                                                                                                       |                                                                                                                                                         | ENG APPR. |      |           |                         |
|                                                                                                                                                                                                                                       |                                                                                                                                                         | MFG APPR. |      |           |                         |
|                                                                                                                                                                                                                                       |                                                                                                                                                         | Q.A.      |      |           |                         |
|                                                                                                                                                                                                                                       |                                                                                                                                                         | COMMENTS: |      |           |                         |
|                                                                                                                                                                                                                                       | SEE NOTE 1                                                                                                                                              |           |      |           | SIZE DWG. NO.           |
|                                                                                                                                                                                                                                       | DRAWING IS NOT TO SCALE                                                                                                                                 |           |      | <b>--</b> | A 4931-22-C1  -         |
|                                                                                                                                                                                                                                       |                                                                                                                                                         |           |      |           | JIILLI I OI I           |