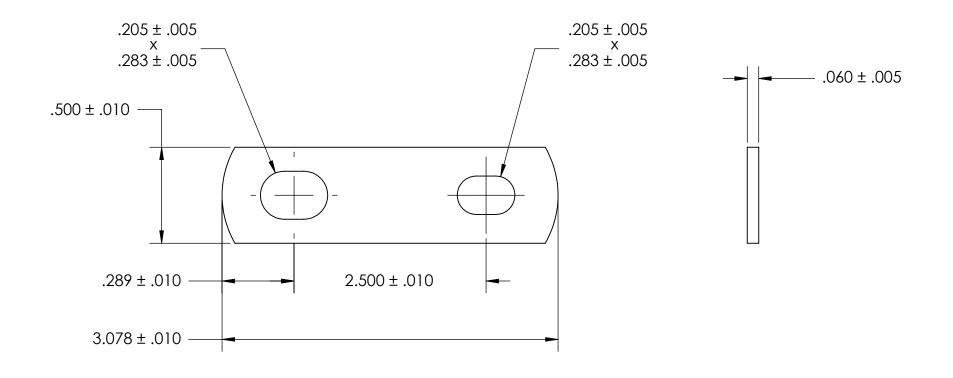

## NOTES

- 1. ZINC PLATE PER ASTM B633, SC1, TYPE III or V, Clear
- 2. DIMENSIONS APPLY PRIOR TO PLATING.

| PROPRIETARY AND CONFIDENTIAL THE INFORMATION CONTAINED IN THIS DRAWING IS THE SOLE PROPERTY OF SEASTROM MANUFACTURING. ANY REPRODUCTION IN PART OR AS A WHOLE WITHOUT THE WRITTEN PERMISSION OF SEASTROM MANUFACTURING IS PROHIBITED. | DIMENSIONS ARE IN INCHES TOLERANCES: FRACTIONAL±1/32 ANGULAR: MACH±1/2 Deg TWO PLACE DECIMAL ±.01 THREE PLACE DECIMAL ±.005  MATERIAL COLD ROLLED STEEL | DRAWN     | NAME | DATE | SEASTROM MFG            |
|---------------------------------------------------------------------------------------------------------------------------------------------------------------------------------------------------------------------------------------|---------------------------------------------------------------------------------------------------------------------------------------------------------|-----------|------|------|-------------------------|
|                                                                                                                                                                                                                                       |                                                                                                                                                         | CHECKED   |      |      | FLAT BRACKET<br>SLOTTED |
|                                                                                                                                                                                                                                       |                                                                                                                                                         | ENG APPR. |      |      |                         |
|                                                                                                                                                                                                                                       |                                                                                                                                                         | MFG APPR. |      |      |                         |
|                                                                                                                                                                                                                                       |                                                                                                                                                         | Q.A.      |      |      |                         |
|                                                                                                                                                                                                                                       |                                                                                                                                                         | COMMENTS: |      |      |                         |
|                                                                                                                                                                                                                                       | FINISH<br>SEE NOTE 1                                                                                                                                    |           |      |      | SIZE DWG. NO. REV.      |
|                                                                                                                                                                                                                                       | DRAWING IS NOT TO SCALE                                                                                                                                 |           |      |      | A 4931-18-Z3  -         |
|                                                                                                                                                                                                                                       |                                                                                                                                                         |           |      |      | SHEET 1 OF 1            |