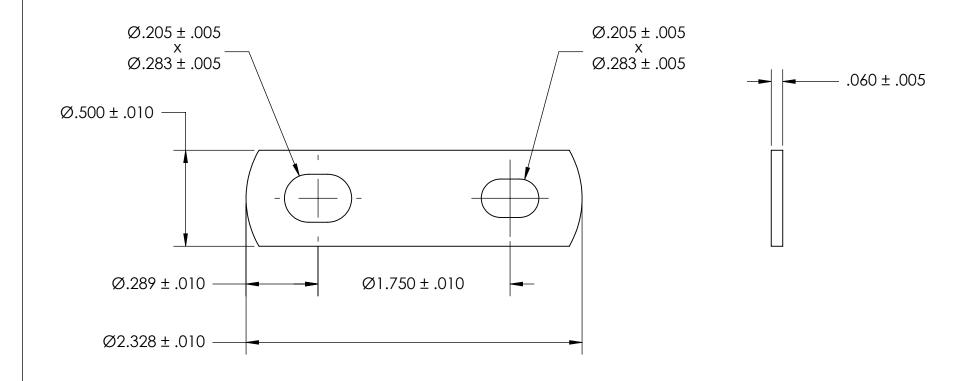

## **NOTES**

- 1. CADMIUM PLATE PER AMS QQ-P-416 TYPE I CLASS 2
- 2. DIMENSIONS APPLY PRIOR TO PLATING.

| PROPRIETARY AND CONFIDENTIAL  THE INFORMATION CONTAINED IN THIS DRAWING IS THE SOLE PROPERTY OF SEASTROM MANUFACTURING. ANY REPRODUCTION IN PART OR AS A WHOLE WITHOUT THE WRITTEN PERMISSION OF SEASTROM MANUFACTURING IS PROHIBITED. | DIMENSIONS ARE IN INCHES TOLERANCES: FRACTIONAL±1/32 ANGULAR: MACH±1/2 Deg TWO PLACE DECIMAL ±.01 THREE PLACE DECIMAL ±.005  MATERIAL COLD ROLLED STEEL | DRAWN     | NAME | DATE | SEASTROM MFG            |
|----------------------------------------------------------------------------------------------------------------------------------------------------------------------------------------------------------------------------------------|---------------------------------------------------------------------------------------------------------------------------------------------------------|-----------|------|------|-------------------------|
|                                                                                                                                                                                                                                        |                                                                                                                                                         | CHECKED   |      |      | FLAT BRACKET<br>SLOTTED |
|                                                                                                                                                                                                                                        |                                                                                                                                                         | ENG APPR. |      |      |                         |
|                                                                                                                                                                                                                                        |                                                                                                                                                         | MFG APPR. |      |      |                         |
|                                                                                                                                                                                                                                        |                                                                                                                                                         | Q.A.      |      |      |                         |
|                                                                                                                                                                                                                                        |                                                                                                                                                         | COMMENTS: |      |      |                         |
|                                                                                                                                                                                                                                        | FINISH<br>SEE NOTE 1                                                                                                                                    |           |      |      | SIZE DWG. NO.           |
|                                                                                                                                                                                                                                        | DRAWING IS NOT TO SCALE                                                                                                                                 |           |      |      | A 4931-12-C1  -         |