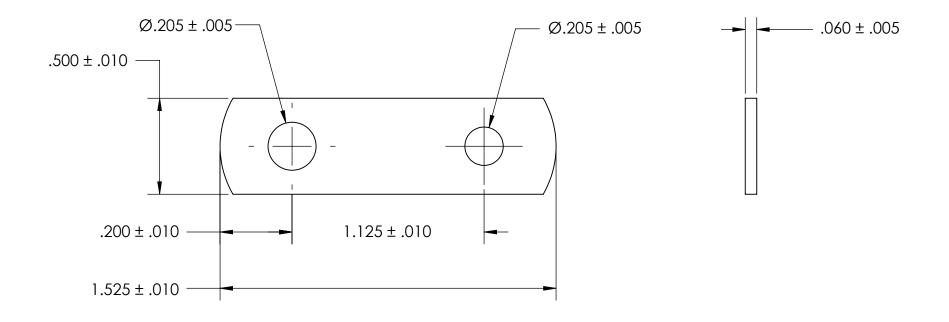

- NOTES 1. ZINC PLATE PER ASTM B633, SC1, TYPE II or VI, Yellow
- 2. DIMENSIONS APPLY PRIOR TO PLATING.

|                                                                                                                    |                              | DIMENSIONS ARE IN INCHES TOLERANCES:     |           | NAME | DATE | SEASTROM MFG  |     |
|--------------------------------------------------------------------------------------------------------------------|------------------------------|------------------------------------------|-----------|------|------|---------------|-----|
|                                                                                                                    |                              |                                          | DRAWN     |      |      | 3LASTROM MI O |     |
|                                                                                                                    |                              | FRACTIONAL±1/32<br>ANGULAR: MACH±1/2 Deg | CHECKED   |      |      |               |     |
|                                                                                                                    |                              | TWO PLACE DECIMAL ±.01                   | ENG APPR. |      |      | FLAT BRACKET  |     |
| PROPRIETARY AND                                                                                                    | PROPRIETARY AND CONFIDENTIAL | THREE PLACE DECIMAL ±.005                | MFG APPR. |      |      | ILAI BRACKLI  |     |
| THE INFORMATION CONTAINED IN DRAWING IS THE SOLE PROPERTY                                                          |                              |                                          | Q.A.      |      |      |               |     |
| SEASTROM MANUFACTURING. ANY                                                                                        |                              | COLD ROLLED STEEL                        | COMMENTS: |      |      |               |     |
| REPRODUCTION IN PART OR AS A WHOI<br>WITHOUT THE WRITTEN PERMISSION OF<br>SEASTROM MANUFACTURING IS<br>PROHIBITED. | TEN PERMISSION OF            | FINISH<br>SEE NOTE 1                     |           |      |      |               | EV. |
|                                                                                                                    | ACTURING IS                  | DRAWING IS NOT TO SCALE                  |           |      |      | A 4930-8-Z2   |     |
|                                                                                                                    |                              |                                          |           |      |      | SHEET 1 OF    | 1   |