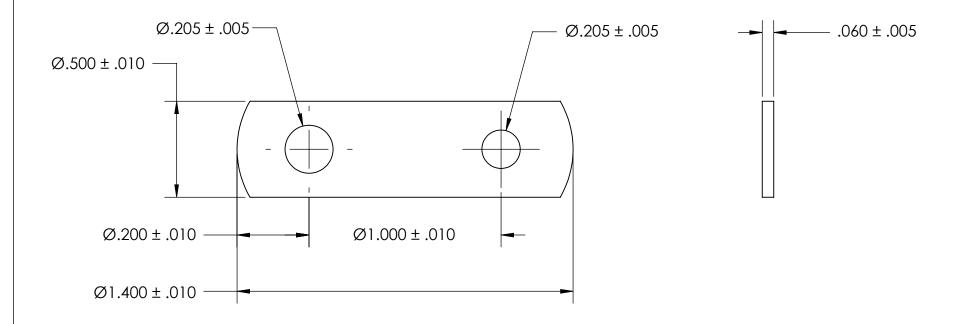

NOTES 1. NONE

PROPRIETARY AND CONFIDENTIAL

THE INFORMATION CONTAINED IN THIS DRAWING IS THE SOLE PROPERTY OF SEASTROM MANUFACTURING. ANY REPRODUCTION IN PART OR AS A WHOLE WITHOUT THE WRITTEN PERMISSION OF SEASTROM MANUFACTURING IS PROHIBITED.

|  | DIMENSIONS ARE IN INCHES                                                                           |           | NAME | DATE |
|--|----------------------------------------------------------------------------------------------------|-----------|------|------|
|  | TOLERANCES: FRACTIONAL±1/32 ANGULAR: MACH±1/2 Deg TWO PLACE DECIMAL ±.01 THREE PLACE DECIMAL ±.005 | DRAWN     |      |      |
|  |                                                                                                    | CHECKED   |      |      |
|  |