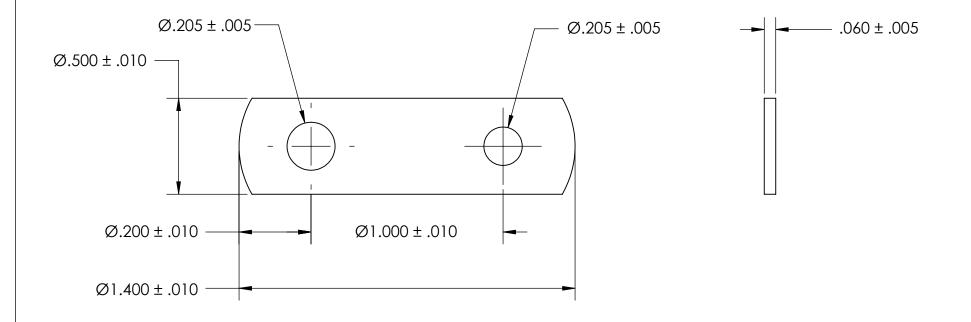

## **NOTES**

- 1. CADMIUM PLATE PER AMS QQ-P-416 TYPE I CLASS 2
- 2. DIMENSIONS APPLY PRIOR TO PLATING.

|                                                                                                                                                                                                                                       | DIMENSIONS ARE IN INCHES TOI FRANCES:                                                           | DRAWN     | NAME | DATE | SEASTROM MFG         |
|---------------------------------------------------------------------------------------------------------------------------------------------------------------------------------------------------------------------------------------|-------------------------------------------------------------------------------------------------|-----------|------|------|----------------------|
| PROPRIETARY AND CONFIDENTIAL THE INFORMATION CONTAINED IN THIS DRAWING IS THE SOLE PROPERTY OF SEASTROM MANUFACTURING. ANY REPRODUCTION IN PART OR AS A WHOLE WITHOUT THE WRITTEN PERMISSION OF SEASTROM MANUFACTURING IS PROHIBITED. | FRACTIONAL±1/32<br>ANGULAR: MACH±1/2 Deg<br>TWO PLACE DECIMAL ±.01<br>THREE PLACE DECIMAL ±.005 | CHECKED   |      |      | FLAT BRACKET         |
|                                                                                                                                                                                                                                       |                                                                                                 | ENG APPR. |      |      |                      |
|                                                                                                                                                                                                                                       |                                                                                                 | MFG APPR. |      |      |                      |
|                                                                                                                                                                                                                                       | MATERIAL COLD ROLLED STEEL                                                                      | Q.A.      |      |      |                      |
|                                                                                                                                                                                                                                       |                                                                                                 | COMMENTS: |      |      |                      |
|                                                                                                                                                                                                                                       | SEE NOTE 1                                                                                      |           |      |      | SIZE DWG. NO.        |
|                                                                                                                                                                                                                                       | DRAWING IS NOT TO SCALE                                                                         |           |      |      | <b>A</b>   4930-7-C1 |