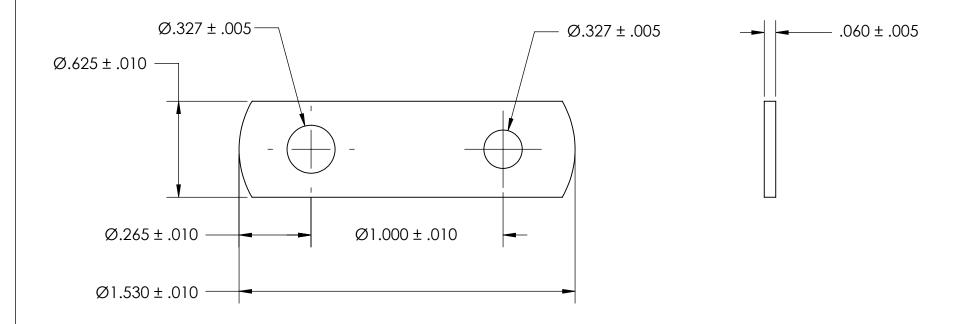

NOTES 1. NONE

PROPRIETARY AND CONFIDENTIAL

THE INFORMATION CONTAINED IN THIS DRAWING IS THE SOLE PROPERTY OF SEASTROM MANUFACTURING. ANY REPRODUCTION IN PART OR AS A WHOLE WITHOUT THE WRITTEN PERMISSION OF SEASTROM MANUFACTURING IS PROHIBITED.

| DIMENSIONS ARE IN INCHES TOLERANCES: FRACTIONAL±1/32 ANGULAR: MACH±1/2 Deg TWO PLACE DECIMAL ±.01 THREE PLACE DECIMAL ±.005 |           | NAME | DATE | Ī |
|-----------------------------------------------------------------------------------------------------------------------------|-----------|------|------|---|
|                                                                                                                             | DRAWN     |      |      | 1 |
|                                                                                                                             | CHECKED   |      |      | T |
|                                                                                                                             | ENG APPR. |      |      | 1 |
|                                                                                                                             | MFG APPR. |      |      | 1 |
| MATERIAL COLD ROLLED STEEL                                                                                                  | Q.A.      |      |      | 1 |
|                                                                                                                             | COMMENTS: |      |      | ] |
| FINISH                                                                                                                      |           |      |      | L |
| SEE NOTE 1                                                                                                                  |           |      |      | : |
| DRAWING IS NOT TO SCALE                                                                                                     |           |      |      | + |

SEASTROM MFG

FLAT BRACKET

DWG, NO. REV.

SIZE DWG, NO. REV. - SHEET 1 OF 1