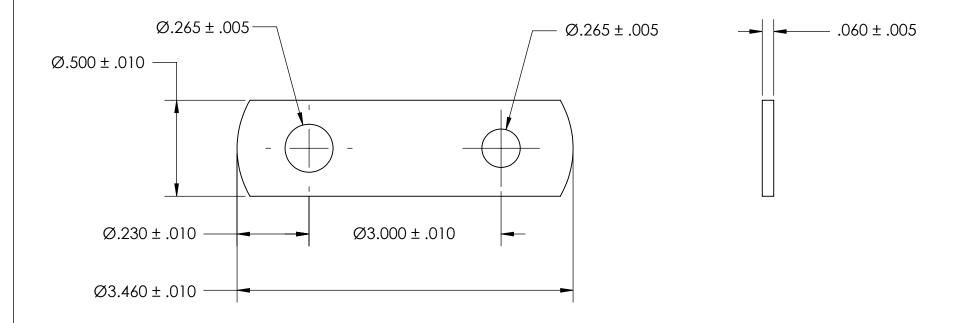

NOTES 1. NONE

PROPRIETARY AND CONFIDENTIAL

THE INFORMATION CONTAINED IN THIS DRAWING IS THE SOLE PROPERTY OF SEASTROM MANUFACTURING. ANY REPRODUCTION IN PART OR AS A WHOLE WITHOUT THE WRITTEN PERMISSION OF SEASTROM MANUFACTURING IS PROHIBITED.

|   | DIMENSIONS ARE IN INCHES TOLERANCES: FRACTIONAL±1/32 ANGULAR: MACH±1/2 Deg TWO PLACE DECIMAL ±.01 |           | NAME | DATE |              |            |      |
|---|---------------------------------------------------------------------------------------------------|-----------|------|------|--------------|------------|------|
|   |                                                                                                   | DRAWN     |      |      | SEASTROM MFG |            |      |
|   |                                                                                                   | CHECKED   |      |      | FLAT BRACKET |            |      |
|   |                                                                                                   | ENG APPR. |      |      |              |            |      |
|   | THREE PLACE DECIMAL ±.005  MATERIAL  COLD ROLLED STEEL                                            | MFG APPR. |      |      |              |            |      |
| E |                                                                                                   | Q.A.      |      |      |              |            |      |
|   |                                                                                                   | COMMENTS: |      |      | 1            |            |      |
|   | FINISH<br>SEE NOTE 1                                                                              |           |      |      |              |            | REV. |
|   | DRAWING IS NOT TO SCALE                                                                           |           |      |      | Α            | 4930-60    | -    |
|   |                                                                                                   |           |      |      | 1            | ISHFFT 1 O | )F 1 |