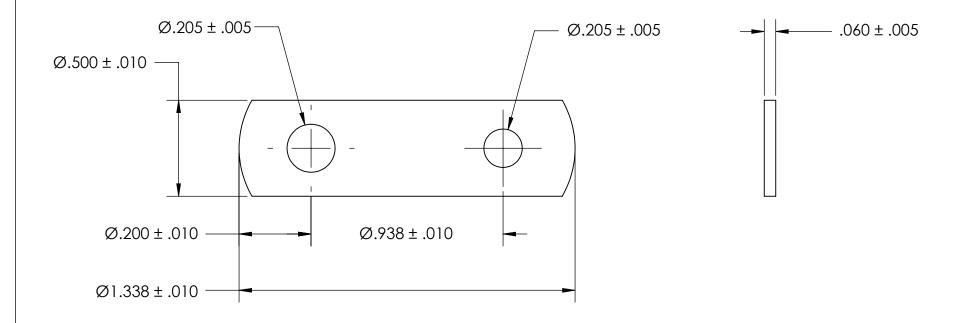

NOTES 1. NONE

PROPRIETARY AND CONFIDENTIAL

THE INFORMATION CONTAINED IN THIS DRAWING IS THE SOLE PROPERTY OF SEASTROM MANUFACTURING. ANY REPRODUCTION IN PART OR AS A WHOLE WITHOUT THE WRITTEN PERMISSION OF SEASTROM MANUFACTURING IS PROHIBITED.

| DIMENSIONS ARE IN INCHES TOLERANCES: FRACTIONAL±1/32 ANGULAR: MACH±1/2 Deg TWO PLACE DECIMAL ±.01 THREE PLACE DECIMAL ±.005 |           | NAME | DATE |                   |           |      |
|-----------------------------------------------------------------------------------------------------------------------------|-----------|------|------|-------------------|-----------|------|
|                                                                                                                             | DRAWN     |      |      | SEASTROM MFG      |           |      |
|                                                                                                                             | CHECKED   |      |      | FLAT BRACKET      |           |      |
|                                                                                                                             | ENG APPR. |      |      |                   |           |      |
|                                                                                                                             | MFG APPR. |      |      | FLAT DRACKET      |           |      |
| MATERIAL COLD ROLLED STEEL                                                                                                  | Q.A.      |      |      |                   |           |      |
|                                                                                                                             | COMMENTS: |      |      | 1                 |           |      |
| FINISH SEE NOTE 1                                                                                                           |           |      |      | SIZE              | DWG. NO.  | REV. |
| DRAWING IS NOT TO SCALE                                                                                                     | 1         |      |      | <b>A</b>   4930-6 | 4930-6    | -    |
|                                                                                                                             |           |      |      |                   | SHEET 1 C | )F 1 |