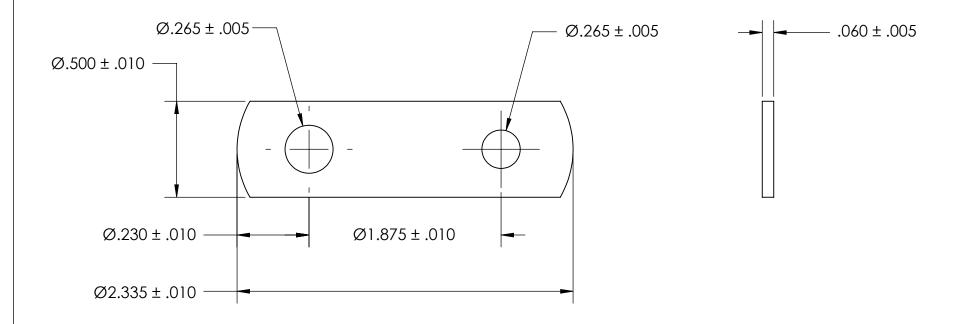

NOTES 1. NONE

PROPRIETARY AND CONFIDENTIAL

THE INFORMATION CONTAINED IN THIS DRAWING IS THE SOLE PROPERTY OF SEASTROM MANUFACTURING. ANY REPRODUCTION IN PART OR AS A WHOLE WITHOUT THE WRITTEN PERMISSION OF SEASTROM MANUFACTURING IS PROHIBITED.

| DIMENSIONS ARE IN INCHES TOLERANCES: FRACTIONAL±1/32 ANGULAR: MACH±1/2 Deg TWO PLACE DECIMAL ±.01 THREE PLACE DECIMAL ±.005 |           | NAME | DATE |   | CL       |
|-----------------------------------------------------------------------------------------------------------------------------|-----------|------|------|---|----------|
|                                                                                                                             | DRAWN     |      |      |   | 2E       |
|                                                                                                                             | CHECKED   |      |      |   |          |
|                                                                                                                             | ENG APPR. |      |      |   |          |
|                                                                                                                             | MFG APPR. |      |      |   |          |
| MATERIAL COLD ROLLED STEEL                                                                                                  | Q.A.      |      |      |   |          |
|                                                                                                                             | COMMENTS: |      |      |   |          |
| SEE NOTE 1                                                                                                                  |           |      |      |   | DWG. NO. |
| DRAWING IS NOT TO SCALE                                                                                                     |           |      |      | Α | 49、      |

EASTROM MFG

FLAT BRACKET

30-52

SHEET 1 OF 1

REV.