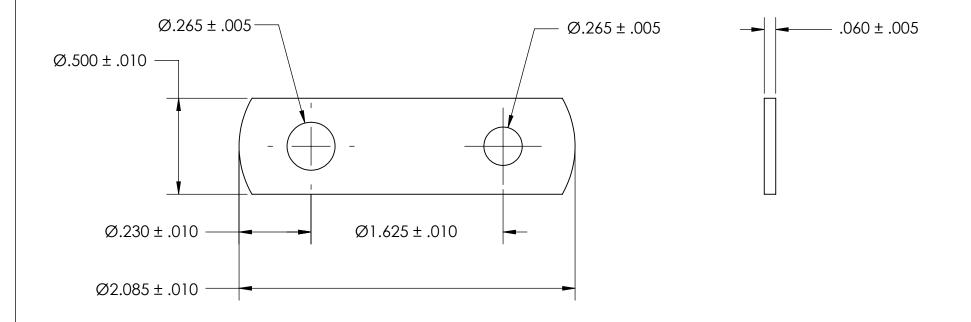

## **NOTES**

- 1. BLACK OXIDE PER MIL-DTL-13924, CLASS 1, LIGHT OIL, NO TEST REQUIRED
- 2. DIMENSIONS APPLY PRIOR TO PLATING.

|                                                                                                                                        | TOLERANCES:                                      | DRAWN     |  | SEASTROM MFG       |
|----------------------------------------------------------------------------------------------------------------------------------------|--------------------------------------------------|-----------|--|--------------------|
|                                                                                                                                        | FRACTIONAL±1/32<br>ANGULAR: MACH±1/2 Deg         | CHECKED   |  |                    |
|                                                                                                                                        | TWO PLACE DECIMAL ±.01 THREE PLACE DECIMAL ±.005 | ENG APPR. |  | FLAT BRACKET       |
| PROPRIETARY AND CONFIDENTIAL                                                                                                           |                                                  | MFG APPR. |  |                    |
| THE INFORMATION CONTAINED IN THIS DRAWING IS THE SOLE PROPERTY OF                                                                      | MATERIAL                                         | Q.A.      |  |                    |
| SEASTROM MANUFACTURING. ANY REPRODUCTION IN PART OR AS A WHOLE WITHOUT THE WRITTEN PERMISSION OF SEASTROM MANUFACTURING IS PROHIBITED. | COLD ROLLED STEEL                                | COMMENTS: |  |                    |
|                                                                                                                                        | FINISH<br>SEE NOTE 1                             |           |  | SIZE DWG. NO. REV. |
|                                                                                                                                        | DRAWING IS NOT TO SCALE                          |           |  | A 4930-50-BO -     |
|                                                                                                                                        |                                                  |           |  | SHEET 1 OF 1       |