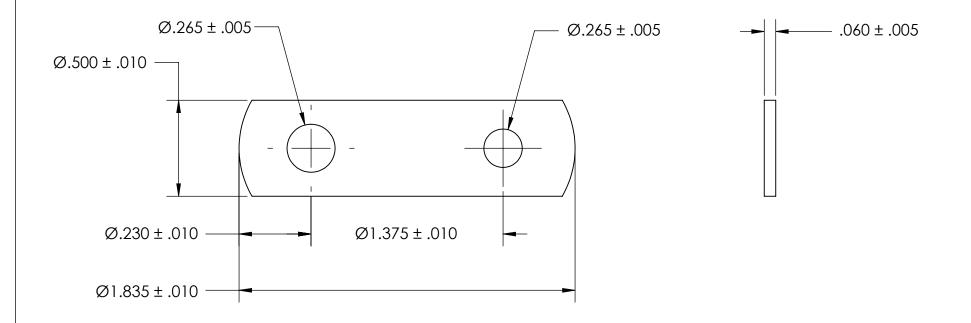

NOTES 1. NONE

PROPRIETARY AND CONFIDENTIAL

THE INFORMATION CONTAINED IN THIS DRAWING IS THE SOLE PROPERTY OF SEASTROM MANUFACTURING. ANY REPRODUCTION IN PART OR AS A WHOLE WITHOUT THE WRITTEN PERMISSION OF SEASTROM MANUFACTURING IS PROHIBITED.

|  | DIMENSIONS ARE IN INCHES TOLERANCES: FRACTIONAL±1/32 ANGULAR: MACH±1/2 Deg TWO PLACE DECIMAL ±.01 THREE PLACE DECIMAL ±.005 |           | NAME | DATE |                  |      |
|--|-----------------------------------------------------------------------------------------------------------------------------|-----------|------|------|------------------|------|
|  |                                                                                                                             | DRAWN     |      |      | SEASTROM MFG     |      |
|  |                                                                                                                             | CHECKED   |      |      | FLAT BRACKET     |      |
|  |                                                                                                                             | ENG APPR. |      |      |                  |      |
|  |                                                                                                                             | MFG APPR. |      |      |                  |      |
|  | MATERIAL                                                                                                                    | Q.A.      |      |      |                  |      |
|  | COLD ROLLED STEEL                                                                                                           | COMMENTS: |      |      |                  |      |
|  | FINISH<br>SEE NOTE 1                                                                                                        |           |      |      | SIZE DWG. NO.    | REV. |
|  | DRAWING IS NOT TO SCALE                                                                                                     |           |      |      | <b>A</b> 4930-48 | -    |
|  |                                                                                                                             |           |      |      | SHEET 1 C        | OF 1 |