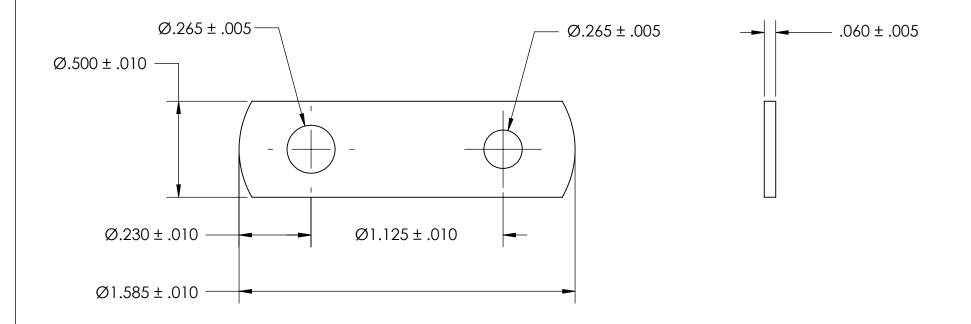

NOTES 1. NONE

PROPRIETARY AND CONFIDENTIAL

THE INFORMATION CONTAINED IN THIS DRAWING IS THE SOLE PROPERTY OF SEASTROM MANUFACTURING. ANY REPRODUCTION IN PART OR AS A WHOLE WITHOUT THE WRITTEN PERMISSION OF SEASTROM MANUFACTURING IS PROHIBITED.

| DIMENSIONS ARE IN INCHES TOLERANCES: FRACTIONAL±1/32 ANGULAR: MACH±1/2 Deg TWO PLACE DECIMAL ±.01 THREE PLACE DECIMAL ±.005 |           | NAME | DATE |                    |
|-----------------------------------------------------------------------------------------------------------------------------|-----------|------|------|--------------------|
|                                                                                                                             | DRAWN     |      |      | SEASTROM MFG       |
|                                                                                                                             | CHECKED   |      |      | FLAT BRACKET       |
|                                                                                                                             | ENG APPR. |      |      |                    |
|                                                                                                                             | MFG APPR. |      |      |                    |
| MATERIAL COLD ROLLED STEEL                                                                                                  | Q.A.      |      |      |                    |
|                                                                                                                             | COMMENTS: |      |      |                    |
| FINISH                                                                                                                      |           |      |      | SIZE DWG. NO. RFV. |
| SEE NOTE 1                                                                                                                  |           |      |      |                    |
| DRAWING IS NOT TO SCALE                                                                                                     |           |      |      | <b>A</b> 4930-46 - |
|                                                                                                                             |           |      |      | SHEET 1 OF 1       |