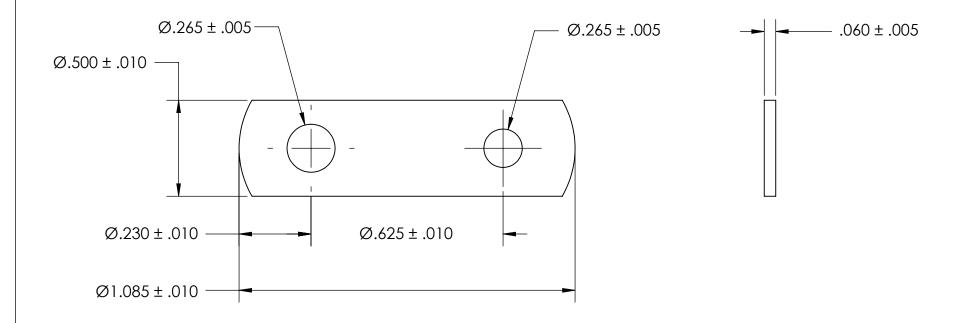

NOTES 1. NONE

PROPRIETARY AND CONFIDENTIAL

THE INFORMATION CONTAINED IN THIS DRAWING IS THE SOLE PROPERTY OF SEASTROM MANUFACTURING. ANY REPRODUCTION IN PART OR AS A WHOLE WITHOUT THE WRITTEN PERMISSION OF SEASTROM MANUFACTURING IS PROHIBITED.

| DIMENSIONS ARE IN INCHES TOLERANCES: FRACTIONAL±1/32 ANGULAR: MACH±1/2 Deg TWO PLACE DECIMAL ±.01 THREE PLACE DECIMAL ±.005 |           | NAME | DATE |       | C L V    |
|-----------------------------------------------------------------------------------------------------------------------------|-----------|------|------|-------|----------|
|                                                                                                                             | DRAWN     |      |      | ) SEP |          |
|                                                                                                                             | CHECKED   |      |      |       |          |
|                                                                                                                             | ENG APPR. |      |      | _     |          |
|                                                                                                                             | MFG APPR. |      |      | Г     |          |
| MATERIAL COLD ROLLED STEEL                                                                                                  | Q.A.      |      |      | 1     |          |
|                                                                                                                             | COMMENTS: |      |      | 1     |          |
| FINISH                                                                                                                      |           |      |      | 0.75  |          |
| SEE NOTE 1                                                                                                                  |           |      |      | SIZE  | DWG. NO. |
| DRAWING IS NOT TO SCALE                                                                                                     |           |      |      | ^     | 4931     |
| DRAWING IS NOT TO SCALE                                                                                                     |           |      |      |       |          |

SEASTROM MFG

FLAT BRACKET

SIZE DWG. NO. REV. - SHEET 1 OF 1