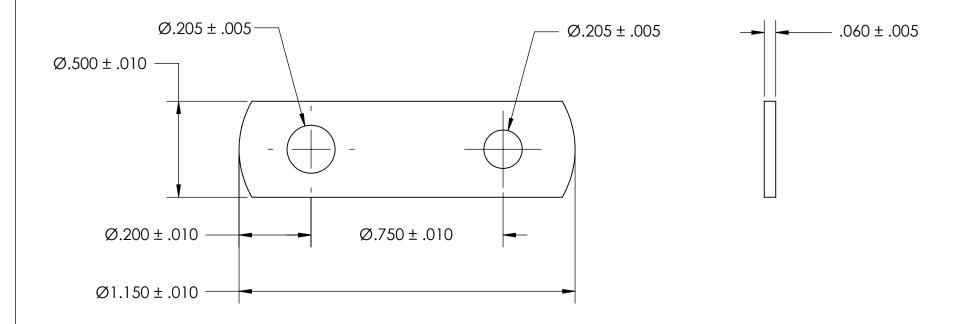

NOTES 1. NONE

PROPRIETARY AND CONFIDENTIAL

THE INFORMATION CONTAINED IN THIS DRAWING IS THE SOLE PROPERTY OF SEASTROM MANUFACTURING. ANY REPRODUCTION IN PART OR AS A WHOLE WITHOUT THE WRITTEN PERMISSION OF SEASTROM MANUFACTURING IS PROHIBITED.

| DIMENSIONS ARE IN INCHES TOLERANCES: FRACTIONAL±1/32 ANGULAR: MACH±1/2 Deg TWO PLACE DECIMAL ±.01 THREE PLACE DECIMAL ±.005  MATERIAL COLD ROLLED STEEL |           | NAME | DATE |               |  |
|---------------------------------------------------------------------------------------------------------------------------------------------------------|-----------|------|------|---------------|--|
|                                                                                                                                                         | DRAWN     |      |      | SEASTROM MFG  |  |
|                                                                                                                                                         | CHECKED   |      |      |               |  |
|                                                                                                                                                         | ENG APPR. |      |      | FLAT BRACKET  |  |
|                                                                                                                                                         | MFG APPR. |      |      |               |  |
|                                                                                                                                                         | Q.A.      |      |      |               |  |
|                                                                                                                                                         | COMMENTS: |      |      |               |  |
| FINISH                                                                                                                                                  |           |      |      | T             |  |
| SEE NOTE 1                                                                                                                                              |           |      |      | SIZE DWG. NO. |  |
| DRAWING IS NOT TO SCALE                                                                                                                                 |           |      |      | A 4930-3      |  |
|                                                                                                                                                         | 1         |      |      | SHFFT 1       |  |