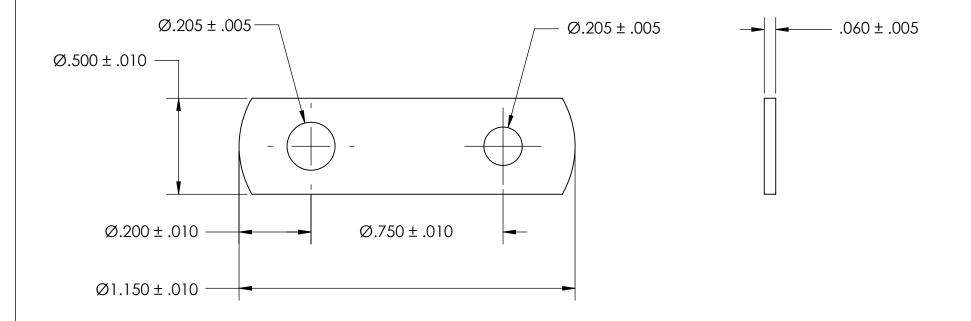

## **NOTES**

- 1. NICKEL PLATE PER AMS QQ-N-290 CLASS 1 GRADE G
- 2. DIMENSIONS APPLY PRIOR TO PLATING.

|                                                                                                                                                                                                                                       | DIMENSIONS ARE IN INCHES TOLERANCES:                                                            | DRAWN     | NAME | DATE | SEASTROM MFG              |  |
|---------------------------------------------------------------------------------------------------------------------------------------------------------------------------------------------------------------------------------------|-------------------------------------------------------------------------------------------------|-----------|------|------|---------------------------|--|
| PROPRIETARY AND CONFIDENTIAL THE INFORMATION CONTAINED IN THIS DRAWING IS THE SOLE PROPERTY OF SEASTROM MANUFACTURING. ANY REPRODUCTION IN PART OR AS A WHOLE WITHOUT THE WRITTEN PERMISSION OF SEASTROM MANUFACTURING IS PROHIBITED. | FRACTIONAL±1/32<br>ANGULAR: MACH±1/2 Deg<br>TWO PLACE DECIMAL ±.01<br>THREE PLACE DECIMAL ±.005 | CHECKED   |      |      |                           |  |
|                                                                                                                                                                                                                                       |                                                                                                 | ENG APPR. |      |      | FLAT BRACKET              |  |
|                                                                                                                                                                                                                                       |                                                                                                 | MFG APPR. |      |      | FLAT DRACKET              |  |
|                                                                                                                                                                                                                                       | MATERIAL COLD ROLLED STEEL                                                                      | Q.A.      |      |      |                           |  |
|                                                                                                                                                                                                                                       |                                                                                                 | COMMENTS: |      |      |                           |  |
|                                                                                                                                                                                                                                       | FINISH<br>SEE NOTE 1                                                                            |           |      |      | SIZE DWG. NO.             |  |
|                                                                                                                                                                                                                                       | DRAWING IS NOT TO SCALE                                                                         |           |      |      | A 4930-3-N - SHEET 1 OF 1 |  |