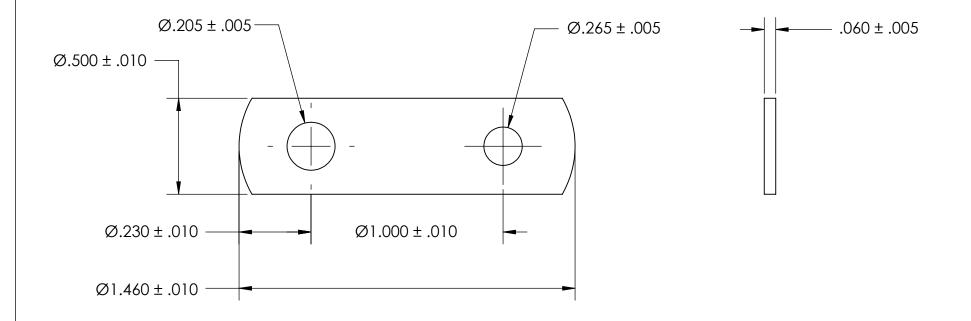

## **NOTES**

- 1. CADMIUM PLATE PER AMS QQ-P-416 TYPE II CLASS 2
- 2. DIMENSIONS APPLY PRIOR TO PLATING.

|                                   | DIMENSIONS ARE IN INCHES TOLERANCES: FRACTIONAL±1/32 ANGULAR: MACH±1/2 Deg TWO PLACE DECIMAL ±.01 THREE PLACE DECIMAL ±.005 | 221101    | NAME | DATE | SEASTROM MFG       |  |
|-----------------------------------|-----------------------------------------------------------------------------------------------------------------------------|-----------|------|------|--------------------|--|
| PROPRIETARY AND CONFIDENTIAL      |                                                                                                                             | DRAWN     |      |      | 327(31)(07)(17)(10 |  |
|                                   |                                                                                                                             | CHECKED   |      |      | FLAT BRACKET       |  |
|                                   |                                                                                                                             | ENG APPR. |      |      |                    |  |
|                                   |                                                                                                                             | MFG APPR. |      |      | FLATBRACKET        |  |
| THE INFORMATION CONTAINED IN THIS | MATERIAL COLD ROLLED STEEL                                                                                                  | Q.A.      |      |      |                    |  |
|                                   |                                                                                                                             | COMMENTS: |      |      |                    |  |
|                                   | FINISH<br>SEE NOTE 1                                                                                                        |           |      |      | SIZE DWG. NO.      |  |
|                                   | DRAWING IS NOT TO SCALE                                                                                                     |           |      |      | A 4930-26-C2 -     |  |
|                                   | DRAWING IS NOT TO SCALE                                                                                                     |           |      |      | SHEET 1 OF 1       |  |