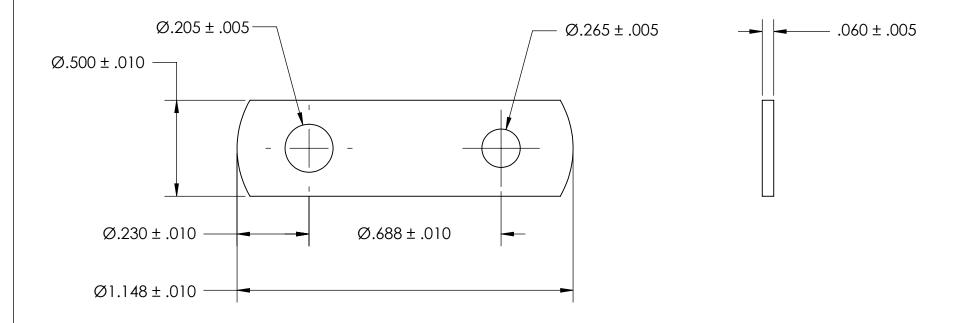

NOTES 1. NONE

PROPRIETARY AND CONFIDENTIAL

THE INFORMATION CONTAINED IN THIS DRAWING IS THE SOLE PROPERTY OF SEASTROM MANUFACTURING. ANY REPRODUCTION IN PART OR AS A WHOLE WITHOUT THE WRITTEN PERMISSION OF SEASTROM MANUFACTURING IS PROHIBITED.

|                                                                                                                                                         |           |      | _    |                  |               |  |
|---------------------------------------------------------------------------------------------------------------------------------------------------------|-----------|------|------|------------------|---------------|--|
| DIMENSIONS ARE IN INCHES TOLERANCES: FRACTIONAL±1/32 ANGULAR: MACH±1/2 Deg TWO PLACE DECIMAL ±.01 THREE PLACE DECIMAL ±.005  MATERIAL COLD ROLLED STEEL |           | NAME | DATE | SEASTROM MFG     |               |  |
|                                                                                                                                                         | DRAWN     |      |      |                  |               |  |
|                                                                                                                                                         | CHECKED   |      |      |                  |               |  |
|                                                                                                                                                         | ENG APPR. |      |      | FLAT BRACKET     |               |  |
|                                                                                                                                                         | MFG APPR. |      |      |                  |               |  |
|                                                                                                                                                         | Q.A.      |      |      |                  |               |  |
|                                                                                                                                                         | COMMENTS: |      |      |                  |               |  |
| FINISH<br>SEE NOTE 1                                                                                                                                    |           |      |      | IZE DWG. NO.     | REV.          |  |
| DRAWING IS NOT TO SCALE                                                                                                                                 | 1         |      |      | <b>A</b> 4930-21 | -             |  |
|                                                                                                                                                         |           |      |      |                  | ISHEET 1 OF 1 |  |