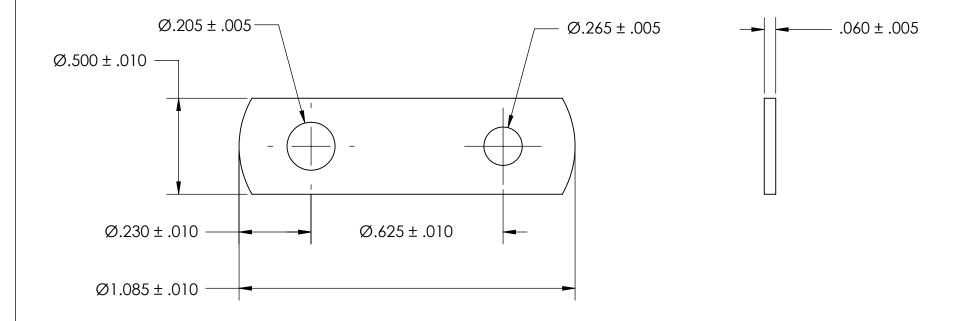

## **NOTES**

- 1. NICKEL PLATE PER AMS QQ-N-290 CLASS 1 GRADE G
- 2. DIMENSIONS APPLY PRIOR TO PLATING.

|                                                                                                                                                                                                                             |        | DIMENSIONS ARE IN INCHES TOLERANCES:     |           | NAME | DATE | SEASTROM MFG       |
|-----------------------------------------------------------------------------------------------------------------------------------------------------------------------------------------------------------------------------|--------|------------------------------------------|-----------|------|------|--------------------|
|                                                                                                                                                                                                                             |        |                                          | DRAWN     |      |      | 3LASTROM MI G      |
|                                                                                                                                                                                                                             |        | FRACTIONAL±1/32<br>ANGULAR: MACH±1/2 Deg | CHECKED   |      |      |                    |
|                                                                                                                                                                                                                             |        | TWO PLACE DECIMAL ±.01                   | ENG APPR. |      |      | FLAT BRACKET       |
| PROPRIETARY AND CONFID                                                                                                                                                                                                      | ENTIAL | THREE PLACE DECIMAL ±.005                | MFG APPR. |      |      | ILAI BRACKLI       |
| THE INFORMATION CONTAINED IN THIS DRAWING IS THE SOLE PROPERTY OF SEASTROM MANUFACTURING. ANY REPRODUCTION IN PART OR AS A WHOLE WITHOUT THE WINDERS AND A CONTROL OF THE STATE OF THE STATE OF THE STATE OF THE STATE OF T |        | MATERIAL COLD ROLLED STEEL               | Q.A.      |      |      |                    |
|                                                                                                                                                                                                                             |        |                                          | COMMENTS: |      |      |                    |
|                                                                                                                                                                                                                             |        | FINISH                                   |           |      |      | SIZE DWG. NO. REV. |
| WITHOUT THE WRITTEN PERMISSION OF<br>SEASTROM MANUFACTURING IS<br>PROHIBITED.                                                                                                                                               |        | SEE NOTE 1                               |           |      |      | <b>A</b> 4030 30 N |
|                                                                                                                                                                                                                             | VO 15  | DRAWING IS NOT TO SCALE                  |           |      |      | A   4730-20-IN   - |