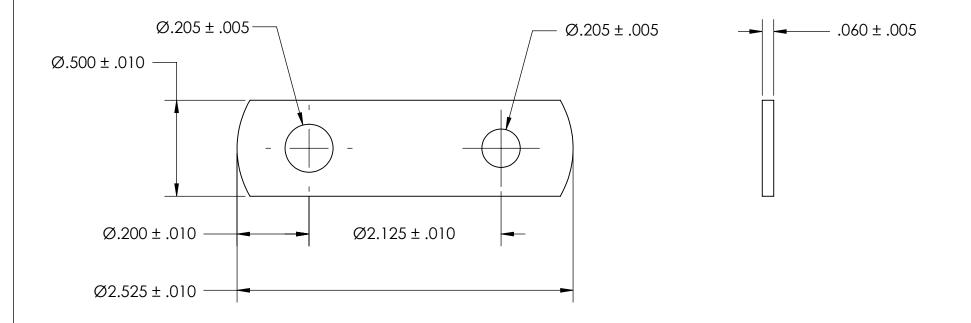

NOTES 1. NONE

PROPRIETARY AND CONFIDENTIAL

THE INFORMATION CONTAINED IN THIS DRAWING IS THE SOLE PROPERTY OF SEASTROM MANUFACTURING, ANY REPRODUCTION IN PART OR AS A WHOLE WITHOUT THE WRITTEN PERMISSION OF SEASTROM MANUFACTURING IS PROHIBITED.

|    | DIMENSIONS ARE IN INCHES TOLERANCES: FRACTIONAL±1/32 ANGULAR: MACH±1/2 Deg TWO PLACE DECIMAL ±.01 |           | NAME | DATE |              |            |           |
|----|---------------------------------------------------------------------------------------------------|-----------|------|------|--------------|------------|-----------|
|    |                                                                                                   | DRAWN     |      |      | SEASTROM MFG |            |           |
|    |                                                                                                   | CHECKED   |      |      | FLAT BRACKET |            |           |
|    |                                                                                                   | ENG APPR. |      |      |              |            |           |
|    | THREE PLACE DECIMAL ±.005  MATERIAL  COLD ROLLED STEEL                                            | MFG APPR. |      |      |              |            |           |
| .E |                                                                                                   | Q.A.      |      |      |              |            |           |
|    |                                                                                                   | COMMENTS: |      |      |              |            |           |
|    | FINISH<br>SEE NOTE 1                                                                              |           |      |      |              | G. NO.     | REV       |
|    | DRAWING IS NOT TO SCALE                                                                           |           |      |      | Α            | 4930-16    | <u> -</u> |
|    |                                                                                                   |           |      |      |              | ISHEET 1 ( | OF 1      |