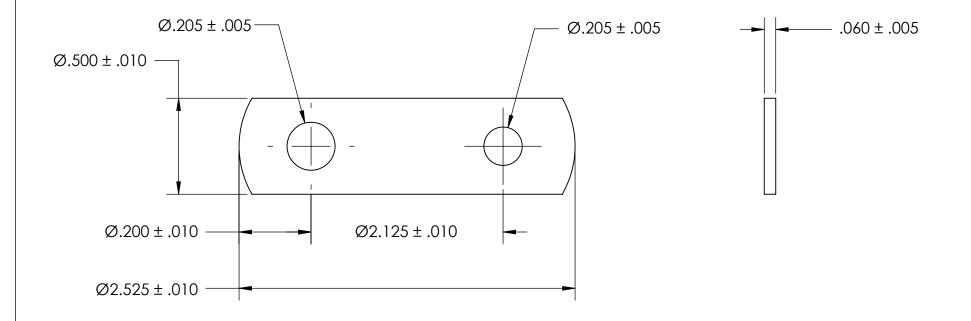

## **NOTES**

- 1. BLACK OXIDE PER MIL-DTL-13924, CLASS 1, LIGHT OIL, NO TEST REQUIRED
- 2. DIMENSIONS APPLY PRIOR TO PLATING.

|                                                                                                                                        | TOLERANCES:                                      | DRAWN     |  | SEASTROM MFG   |
|----------------------------------------------------------------------------------------------------------------------------------------|--------------------------------------------------|-----------|--|----------------|
|                                                                                                                                        | FRACTIONAL±1/32<br>ANGULAR: MACH±1/2 Deg         | CHECKED   |  |                |
|                                                                                                                                        | TWO PLACE DECIMAL ±.01 THREE PLACE DECIMAL ±.005 | ENG APPR. |  | - FLAT BRACKET |
| PROPRIETARY AND CONFIDENTIAL                                                                                                           |                                                  | MFG APPR. |  |                |
| THE INFORMATION CONTAINED IN THIS DRAWING IS THE SOLE PROPERTY OF                                                                      | MATERIAL                                         | Q.A.      |  |                |
| SEASTROM MANUFACTURING. ANY REPRODUCTION IN PART OR AS A WHOLE WITHOUT THE WRITTEN PERMISSION OF SEASTROM MANUFACTURING IS PROHIBITED. | COLD ROLLED STEEL                                | COMMENTS: |  |                |
|                                                                                                                                        | FINISH<br>SEE NOTE 1                             |           |  | SIZE DWG. NO.  |
|                                                                                                                                        | DRAWING IS NOT TO SCALE                          |           |  | A 4930-16-BO - |
| I KOHIBITED.                                                                                                                           | DRAWING IS NOT TO SCALE                          |           |  | SHEET 1 OF 1   |