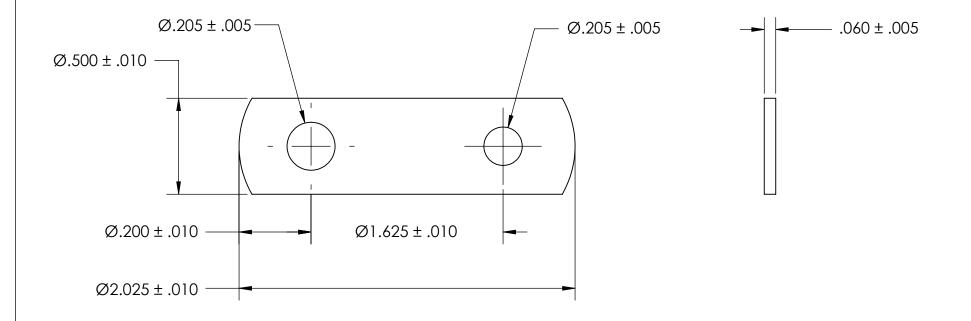

## **NOTES**

- 1. NICKEL PLATE PER AMS QQ-N-290 CLASS 1 GRADE G
- 2. DIMENSIONS APPLY PRIOR TO PLATING.

|                                                                                                                                        | TOLERANCES:                                      | DRAWN     |  | SEASTROM MFG        |
|----------------------------------------------------------------------------------------------------------------------------------------|--------------------------------------------------|-----------|--|---------------------|
|                                                                                                                                        | FRACTIONAL±1/32<br>ANGULAR: MACH±1/2 Deg         | CHECKED   |  |                     |
|                                                                                                                                        | TWO PLACE DECIMAL ±.01 THREE PLACE DECIMAL ±.005 | ENG APPR. |  | FLAT BRACKET        |
| PROPRIETARY AND CONFIDENTIAL                                                                                                           |                                                  | MFG APPR. |  |                     |
| THE INFORMATION CONTAINED IN THIS DRAWING IS THE SOLE PROPERTY OF                                                                      | MATERIAL                                         | Q.A.      |  |                     |
| SEASTROM MANUFACTURING. ANY REPRODUCTION IN PART OR AS A WHOLE WITHOUT THE WRITTEN PERMISSION OF SEASTROM MANUFACTURING IS PROHIBITED. | COLD ROLLED STEEL                                | COMMENTS: |  |                     |
|                                                                                                                                        | FINISH                                           |           |  | Tours I am a second |
|                                                                                                                                        | SEE NOTE 1                                       |           |  | SIZE DWG. NO.       |
|                                                                                                                                        | DRAWING IS NOT TO SCALE                          |           |  | A 4930-12-N -       |
|                                                                                                                                        |                                                  |           |  | SHEET 1 OF 1        |

DIMENSIONS ARE IN INCHES