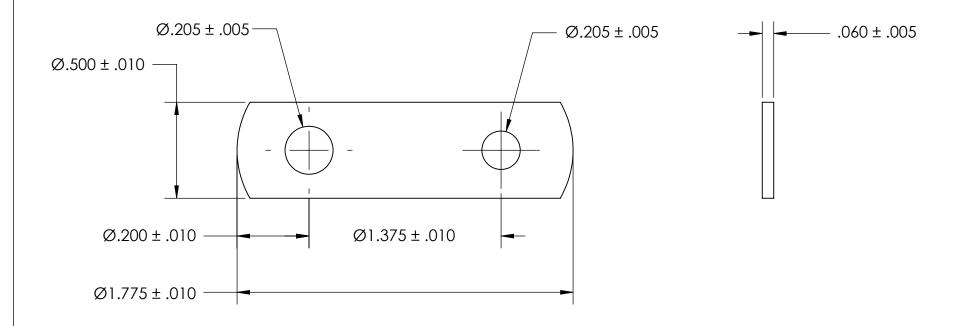

NOTES 1. NONE

PROPRIETARY AND CONFIDENTIAL

THE INFORMATION CONTAINED IN THIS DRAWING IS THE SOLE PROPERTY OF SEASTROM MANUFACTURING. ANY REPRODUCTION IN PART OR AS A WHOLE WITHOUT THE WRITTEN PERMISSION OF SEASTROM MANUFACTURING IS PROHIBITED.

|                                                                                                                                                         | _         |      |      |               |
|---------------------------------------------------------------------------------------------------------------------------------------------------------|-----------|------|------|---------------|
| DIMENSIONS ARE IN INCHES TOLERANCES: FRACTIONAL±1/32 ANGULAR: MACH±1/2 Deg TWO PLACE DECIMAL ±.01 THREE PLACE DECIMAL ±.005  MATERIAL COLD ROLLED STEEL |           | NAME | DATE |               |
|                                                                                                                                                         | DRAWN     |      |      | SEASTROM MFG  |
|                                                                                                                                                         | CHECKED   |      |      | FLAT BRACKET  |
|                                                                                                                                                         | ENG APPR. |      |      |               |
|                                                                                                                                                         | MFG APPR. |      |      |               |
|                                                                                                                                                         | Q.A.      |      |      |               |
|                                                                                                                                                         | COMMENTS: |      |      |               |
| FINISH                                                                                                                                                  |           |      |      |               |
| SEE NOTE 1                                                                                                                                              |           |      |      | SIZE DWG. NO. |
| DRAWING IS NOT TO SCALE                                                                                                                                 |           |      |      | A 4930-10     |
|                                                                                                                                                         | 1         |      |      | SHEET 1 (     |