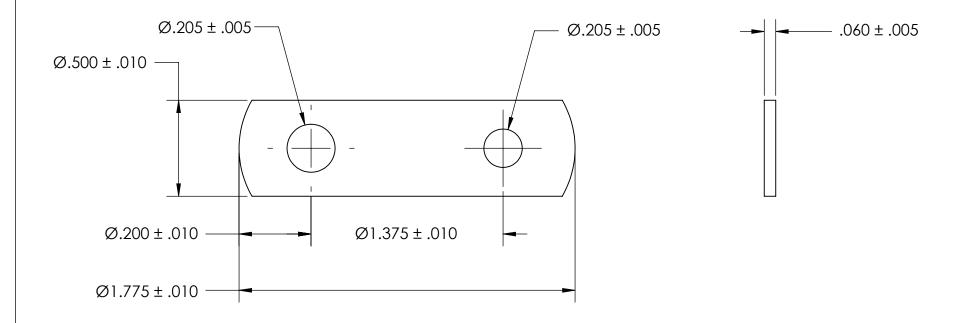

## **NOTES**

- 1. CADMIUM PLATE PER AMS QQ-P-416 TYPE II CLASS 2
- 2. DIMENSIONS APPLY PRIOR TO PLATING.

|                                                                                                  |                              | DIMENSIONS ARE IN INCHES TOLERANCES: FRACTIONAL±1/32 ANGULAR: MACH±1/2 Deg TWO PLACE DECIMAL ±.01 |           | NAME | DATE | SEASTROM MFG         |          |
|--------------------------------------------------------------------------------------------------|------------------------------|---------------------------------------------------------------------------------------------------|-----------|------|------|----------------------|----------|
|                                                                                                  |                              |                                                                                                   | DRAWN     |      |      | 927 (311(-37417411-5 | -        |
|                                                                                                  |                              |                                                                                                   | FNG APPR. |      |      |                      |          |
| PROPRIETARY AND                                                                                  | PROPRIETARY AND CONFIDENTIAL | THREE PLACE DECIMAL ±.005                                                                         | MFG APPR. |      |      | FLAT BRACKET         |          |
| THE INFORMATION CONTAINED IN T                                                                   |                              | MATERIAL COLLED STEEL                                                                             | Q.A.      |      |      |                      |          |
| SEASTROM MANUFACTURING. ANY REPRODUCTION IN PART OR AS A WHOLE WITHOUT THE WRITTEN PERMISSION OF |                              | COLD ROLLED STEEL                                                                                 | COMMENTS: |      |      |                      |          |
|                                                                                                  |                              | SEE NOTE 1                                                                                        |           |      |      |                      | EV.      |
| SEASTROM MANUFACTU<br>PROHIBITED.                                                                | FACTURING IS                 | DRAWING IS NOT TO SCALE                                                                           |           |      |      | A 4930-10-C2 -       |          |
|                                                                                                  |                              | I.                                                                                                | -         |      |      | 011221 1 01          | <u> </u> |