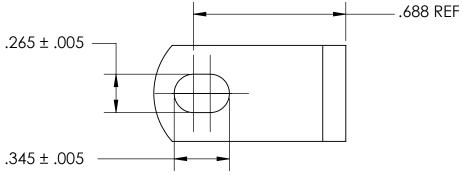

NOTES 1. NONE

2. SCREW SIZE: 1/4

PROPRIETARY AND CONFIDENTIAL

THE INFORMATION CONTAINED IN THIS DRAWING IS THE SOLE PROPERTY OF SEASTROM MANUFACTURING. ANY REPRODUCTION IN PART OR AS A WHOLE WITHOUT THE WRITTEN PERMISSION OF SEASTROM MANUFACTURING IS PROHIBITED.

|   | DIMENSIONS ARE IN INCHES TOLERANCES: FRACTIONAL±1/32 ANGULAR: MACH±1/2 Deg TWO PLACE DECIMAL ±.01 THREE PLACE DECIMAL ±.005 | DRAWN     | NAME | DATE | SEASTROM MFG  |                           |     |
|---|-----------------------------------------------------------------------------------------------------------------------------|-----------|------|------|---------------|---------------------------|-----|
|   |                                                                                                                             | CHECKED   |      |      | ANGLE BRACKET |                           |     |
|   |                                                                                                                             | ENG APPR. |      |      |               |                           |     |
|   |                                                                                                                             | MFG APPR. |      |      |               |                           |     |
|   | MATERIAL COLD DOLLED STEEL                                                                                                  | Q.A.      |      |      |               |                           |     |
|   | COLD ROLLED STEEL                                                                                                           | COMMENTS: |      |      |               |                           |     |
| = | SEE NOTE 1                                                                                                                  |           |      |      | SIZE          | 1===.                     | EV. |
|   | DRAWING IS NOT TO SCALE                                                                                                     |           |      |      | ^             | 4929-8  -<br>  SHEET 1 OF | 1   |