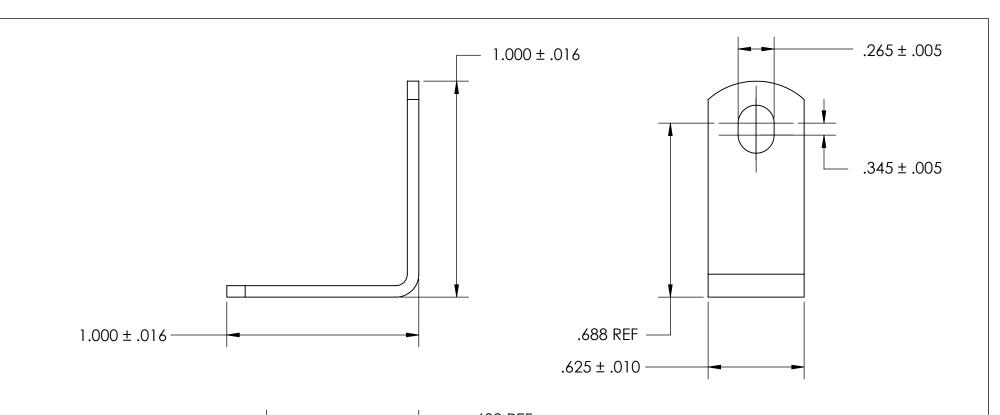

NOTES 1. NONE

2. SCREW SIZE: 1/4

PROPRIETARY AND CONFIDENTIAL

THE INFORMATION CONTAINED IN THIS DRAWING IS THE SOLE PROPERTY OF SEASTROM MANUFACTURING. ANY REPRODUCTION IN PART OR AS A WHOLE WITHOUT THE WRITTEN PERMISSION OF SEASTROM MANUFACTURING IS PROHIBITED.

|   | DIMENSIONS ARE IN INCHES TOLERANCES: FRACTIONAL±1/32 ANGULAR: MACH±1/2 Deg TWO PLACE DECIMAL ±.01 THREE PLACE DECIMAL ±.005 | DRAWN     | NAME | DATE | SEASTROM MFG  |                           |     |
|---|-----------------------------------------------------------------------------------------------------------------------------|-----------|------|------|---------------|---------------------------|-----|
|   |                                                                                                                             | CHECKED   |      |      | ANGLE BRACKET |                           |     |
|   |                                                                                                                             | ENG APPR. |      |      |               |                           |     |
|   |                                                                                                                             | MFG APPR. |      |      |               |                           |     |
|   | MATERIAL COLD DOLLED STEEL                                                                                                  | Q.A.      |      |      |               |                           |     |
|   | COLD ROLLED STEEL                                                                                                           | COMMENTS: |      |      |               |                           |     |
| = | SEE NOTE 1                                                                                                                  |           |      |      | SIZE          | 1===.                     | EV. |
|   | DRAWING IS NOT TO SCALE                                                                                                     |           |      |      | ^             | 4929-8  -<br>  SHEET 1 OF | 1   |