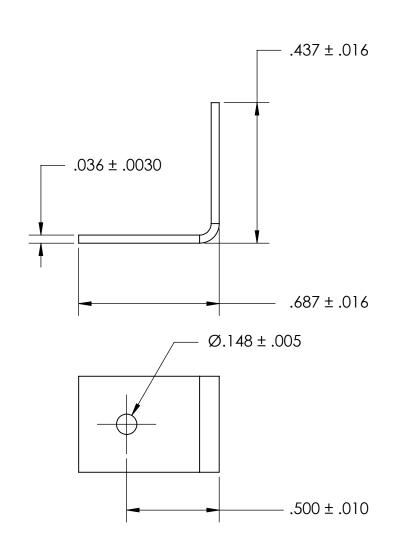

## NOTES 1. NONE

2. STYLE: 1

3. SCREW SIZE: 6 / M3.5

PROPRIETARY AND CONFIDENTIAL

THE INFORMATION CONTAINED IN THIS DRAWING IS THE SOLE PROPERTY OF SEASTROM MANUFACTURING, ANY REPRODUCTION IN PART OR AS A WHOLE WITHOUT THE WRITTEN PERMISSION OF SEASTROM MANUFACTURING IS PROHIBITED.

|   | DIMENSIONS ARE IN INCHES TOLERANCES: FRACTIONAL±1/32 ANGULAR: MACH±1/2 Deg TWO PLACE DECIMAL ±.01 THREE PLACE DECIMAL ±.005 | DRAWN     | NAME | DATE | SEASTROM MFG     |    |
|---|-----------------------------------------------------------------------------------------------------------------------------|-----------|------|------|------------------|----|
|   |                                                                                                                             | CHECKED   |      |      | ANGLE BRACKET    |    |
|   |                                                                                                                             | ENG APPR. |      |      |                  |    |
|   |                                                                                                                             | MFG APPR. |      |      |                  |    |
|   | MATERIAL COLD DOLLED STEEL                                                                                                  | Q.A.      |      |      |                  |    |
| Е | COLD ROLLED STEEL                                                                                                           | COMMENTS: |      |      |                  |    |
|   | FINISH<br>SEE NOTE 1                                                                                                        |           |      |      | SIZE DWG. NO. RE | ٧. |
|   | DRAWING IS NOT TO SCALE                                                                                                     |           |      |      | <b>A</b> 4928-6  |    |
|   |                                                                                                                             |           |      |      | SHEET 1 OF       | 1  |