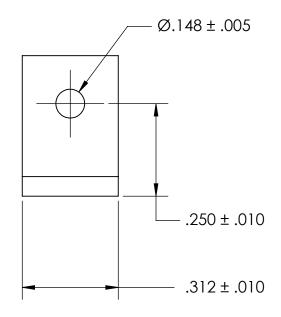

## NOTES 1. NONE

2. STYLE: 1

3. SCREW SIZE: 6 / M3.5

PROPRIETARY AND CONFIDENTIAL

THE INFORMATION CONTAINED IN THIS DRAWING IS THE SOLE PROPERTY OF SEASTROM MANUFACTURING, ANY REPRODUCTION IN PART OR AS A WHOLE WITHOUT THE WRITTEN PERMISSION OF SEASTROM MANUFACTURING IS PROHIBITED.

|   | DIMENSIONS ARE IN INCHES TOLERANCES: FRACTIONAL±1/32 ANGULAR: MACH±1/2 Deg TWO PLACE DECIMAL ±.01 THREE PLACE DECIMAL ±.005 | DRAWN     | NAME | DATE | SEASTROM MFG     |    |
|---|-----------------------------------------------------------------------------------------------------------------------------|-----------|------|------|------------------|----|
|   |                                                                                                                             | CHECKED   |      |      | ANGLE BRACKET    |    |
|   |                                                                                                                             | ENG APPR. |      |      |                  |    |
|   |                                                                                                                             | MFG APPR. |      |      |                  |    |
|   | MATERIAL COLD DOLLED STEEL                                                                                                  | Q.A.      |      |      |                  |    |
| Е | COLD ROLLED STEEL                                                                                                           | COMMENTS: |      |      |                  |    |
|   | FINISH<br>SEE NOTE 1                                                                                                        |           |      |      | SIZE DWG. NO. RE | ٧. |
|   | DRAWING IS NOT TO SCALE                                                                                                     |           |      |      | <b>A</b> 4928-6  |    |
|   |                                                                                                                             |           |      |      | SHEET 1 OF       | 1  |