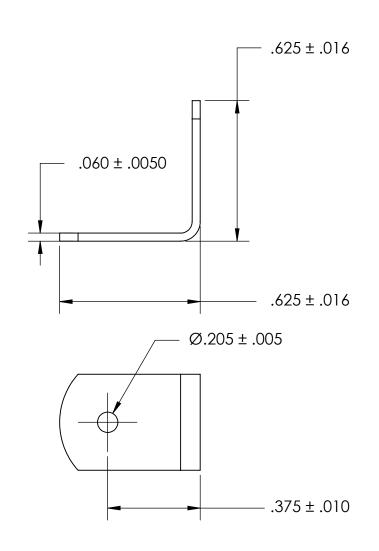

## NOTES 1. NONE

2. STYLE: 2

3. SCREW SIZES: 10 & 8 / M4.5 & M4

PROPRIETARY AND CONFIDENTIAL

THE INFORMATION CONTAINED IN THIS DRAWING IS THE SOLE PROPERTY OF SEASTROM MANUFACTURING. ANY REPRODUCTION IN PART OR AS A WHOLE WITHOUT THE WRITTEN PERMISSION OF SEASTROM MANUFACTURING IS PROHIBITED.

|  | DIMENSIONS ARE IN INCHES TOLERANCES: FRACTIONAL±1/32 ANGULAR: MACH±1/2 Deg TWO PLACE DECIMAL ±.01 THREE PLACE DECIMAL ±.005 | DRAWN     | NAME | DATE | SEASTROM MFG  |
|--|-----------------------------------------------------------------------------------------------------------------------------|-----------|------|------|---------------|
|  |                                                                                                                             | CHECKED   |      |      | ANGLE BRACKET |
|  |                                                                                                                             | ENG APPR. |      |      |               |
|  |                                                                                                                             | MFG APPR. |      |      |               |
|  |                                                                                                                             | Q.A.      |      |      |               |
|  | COLD ROLLED STEEL                                                                                                           | COMMENTS: |      |      |               |
|  | SEE NOTE 1                                                                                                                  |           |      |      | SIZE DWG. NO. |
|  | DRAWING IS NOT TO SCALE                                                                                                     |           |      |      | A 4928-28 -   |
|  | DIVITING IS NOT TO SCILL                                                                                                    | i         |      |      | SHEET 1 OF 1  |