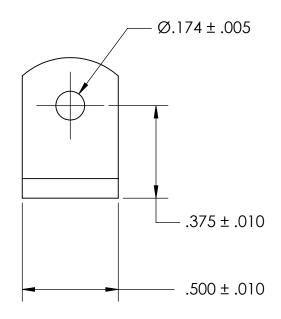

## NOTES 1. NONE

2. STYLE: 2

3. SCREW SIZES: 10 & 8 / M4.5 & M4

PROPRIETARY AND CONFIDENTIAL

THE INFORMATION CONTAINED IN THIS DRAWING IS THE SOLE PROPERTY OF SEASTROM MANUFACTURING. ANY REPRODUCTION IN PART OR AS A WHOLE WITHOUT THE WRITTEN PERMISSION OF SEASTROM MANUFACTURING IS PROHIBITED.

|  | DIMENSIONS ARE IN INCHES TOLERANCES: FRACTIONAL±1/32 ANGULAR: MACH±1/2 Deg TWO PLACE DECIMAL ±.01 THREE PLACE DECIMAL ±.005 | DRAWN     | NAME | DATE | SEASTROM MFG  |
|--|-----------------------------------------------------------------------------------------------------------------------------|-----------|------|------|---------------|
|  |                                                                                                                             | CHECKED   |      |      | ANGLE BRACKET |
|  |                                                                                                                             | ENG APPR. |      |      |               |
|  |                                                                                                                             | MFG APPR. |      |      |               |
|  |                                                                                                                             | Q.A.      |      |      |               |
|  | COLD ROLLED STEEL                                                                                                           | COMMENTS: |      |      |               |
|  | SEE NOTE 1                                                                                                                  |           |      |      | SIZE DWG. NO. |
|  | DRAWING IS NOT TO SCALE                                                                                                     |           |      |      | A 4928-28 -   |
|  | DIVITING IS NOT TO SCILL                                                                                                    | i         |      |      | SHEET 1 OF 1  |