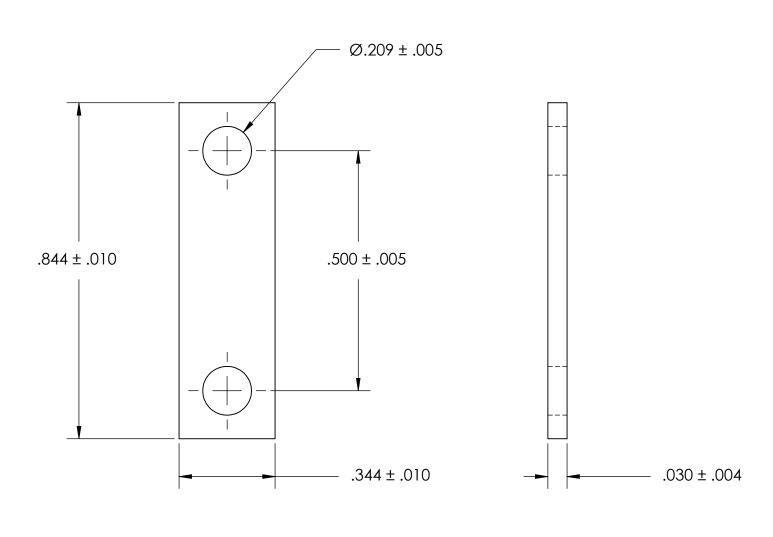

NOTES 1. NONE

2. SCREW SIZE: 10 / M5

PROPRIETARY AND CONFIDENTIAL THE INFORMATION CONTAINED IN THIS

DRAWING IS THE SOLE PROPERTY OF SEASTROM MANUFACTURING. ANY REPRODUCTION IN PART OR AS A WHOLE WITHOUT THE WRITTEN PERMISSION OF SEASTROM MANUFACTURING IS PROHIBITED.

| DIMENSIONS ARE IN INCHES TOLERANCES: FRACTIONAL±1/32 ANGULAR: MACH±1/2 Deg TWO PLACE DECIMAL ±.01 THREE PLACE DECIMAL ±.005 |           | NAME | DATE | SEASTROM MFG      |
|-----------------------------------------------------------------------------------------------------------------------------|-----------|------|------|-------------------|
|                                                                                                                             | DRAWN     |      |      | SEASIROM MIFG     |
|                                                                                                                             | CHECKED   |      |      | GROUND STRAP      |
|                                                                                                                             | ENG APPR. |      |      |                   |
|                                                                                                                             | MFG APPR. |      |      |                   |
| waterial<br>300 SERIES STAINLESS                                                                                            | Q.A.      |      |      |                   |
|                                                                                                                             | COMMENTS: |      |      |                   |
| FINISH                                                                                                                      |           |      |      |                   |
| SEE NOTE 1                                                                                                                  |           |      |      | SIZE DWG. NO.     |
| DRAWING IS NOT TO SCALE                                                                                                     |           |      |      | <b>A</b> 4808-8-2 |
|                                                                                                                             |           |      |      | CHEET 1           |