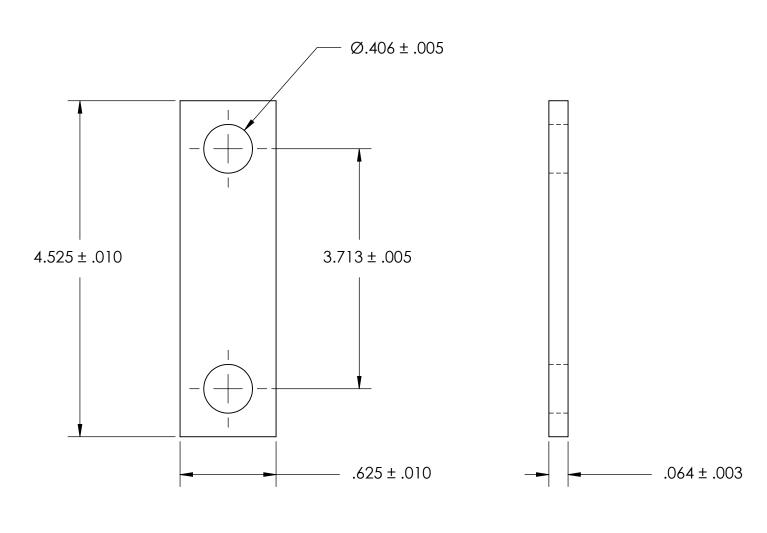

NOTES 1. NONE

2. SCREW SIZE: 3/8 / M8

THE INFORMATION CONTAINED IN THIS DRAWING IS THE SOLE PROPERTY OF SEASTROM MANUFACTURING. ANY REPRODUCTION IN PART OR AS A WHOLE WITHOUT THE WRITTEN PERMISSION OF SEASTROM MANUFACTURING IS PROHIBITED.

PROPRIETARY AND CONFIDENTIAL

| DIMENSIONS ARE IN INCHES TOLERANCES: FRACTIONAL±1/32 ANGULAR: MACH±1/2 Deg TWO PLACE DECIMAL ±.01 THREE PLACE DECIMAL ±.005 |           | NAME | DATE |                         |
|-----------------------------------------------------------------------------------------------------------------------------|-----------|------|------|-------------------------|
|                                                                                                                             | DRAWN     |      |      | SEASTROM MFG            |
|                                                                                                                             | CHECKED   |      |      | GROUND STRAP            |
|                                                                                                                             | ENG APPR. |      |      |                         |
|                                                                                                                             | MFG APPR. |      |      |                         |
| material<br>COPPER                                                                                                          | Q.A.      |      |      |                         |
|                                                                                                                             | COMMENTS: |      |      |                         |
| FINISH                                                                                                                      |           |      |      |                         |
| SEE NOTE 1                                                                                                                  |           |      |      | SIZE DWG. NO. 4808-42-3 |
| DRAWING IS NOT TO SCALE                                                                                                     |           |      |      | 11 TOOU TZ U            |
|                                                                                                                             |           |      |      | SHEET 1                 |