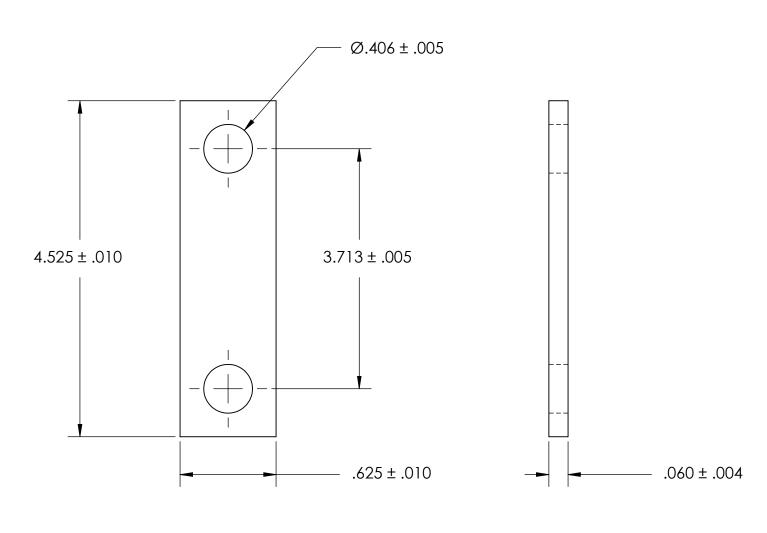

NOTES 1. NONE

2. SCREW SIZE: 3/8 / M8

PROPRIETARY AND CONFIDENTIAL
THE INFORMATION CONTAINED IN THIS
DRAWING IS THE SOLE PROPERTY OF
SEASTROM MANUFACTURING. ANY
REPRODUCTION IN PART OR AS A WHOLE
WITHOUT THE WRITTEN PERMISSION OF
SEASTROM MANUFACTURING IS
PROHIBITED.

|           | NAME | DATE |                |           |           |      |  |
|-----------|------|------|----------------|-----------|-----------|------|--|
| DRAWN     |      |      | SEASTROM MFG   |           |           |      |  |
| CHECKED   |      |      |                |           |           |      |  |
| ENG APPR. |      |      | GROUND STRAP   |           |           |      |  |
| MFG APPR. |      |      | J GROUND STRAP |           |           |      |  |
| Q.A.      |      |      |                |           |           |      |  |
| COMMENTS: |      |      |                |           |           |      |  |
|           |      |      |                |           |           |      |  |
|           |      | SIZE | DWG. NO.       |           | REV.      |      |  |
|           |      |      | Α              | 4808-42-2 |           | -    |  |
|           |      |      |                |           | SHEET 1 C | )F 1 |  |