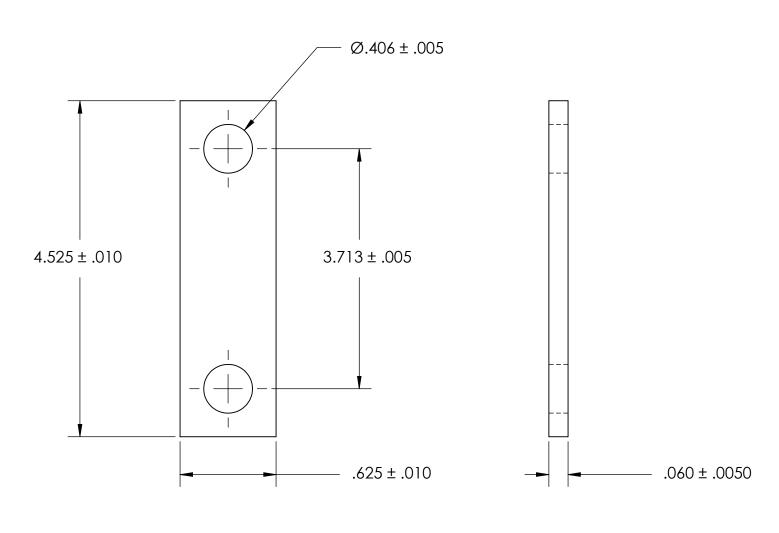

NOTES 1. NONE

2. SCREW SIZE: 3/8 / M8

| PROPRIETARY AND CONFIDENTIAL       |
|------------------------------------|
| THE INFORMATION CONTAINED IN THIS  |
| DRAWING IS THE SOLE PROPERTY OF    |
| SEASTROM MANUFACTURING. ANY        |
| REPRODUCTION IN PART OR AS A WHOLE |
| WITHOUT THE WRITTEN PERMISSION OF  |
| SEASTROM MANUFACTURING IS          |
| PROHIBITED.                        |

| DIMENSIONS ARE IN INCHES TOLERANCES:     | DRAWN     | NAME | DATE | SEASTROM MFG  |   |
|------------------------------------------|-----------|------|------|---------------|---|
| FRACTIONAL±1/32<br>ANGULAR: MACH±1/2 Deg | CHECKED   |      |      | GROUND STRAP  | _ |
| TWO PLACE DECIMAL ±.01                   | ENG APPR. |      |      |               |   |
| THREE PLACE DECIMAL ±.005                | MFG APPR. |      |      |               |   |
| MATERIAL COLD DOLLED STEEL               | Q.A.      |      |      |               |   |
| COLD ROLLED STEEL                        | COMMENTS: |      |      |               |   |
| SEE NOTE 1                               |           |      |      | SIZE DWG. NO. | R |
| DRAWING IS NOT TO SCALE                  |           |      |      | A 4808-42-1   | Ļ |