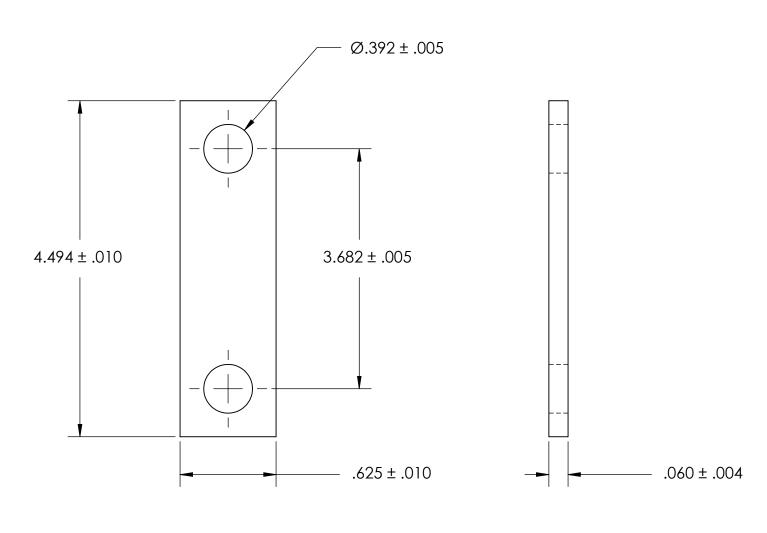

NOTES 1. NONE

2. SCREW SIZE: 3/8 / M8

PROPRIETARY AND CONFIDENTIAL
THE INFORMATION CONTAINED IN THIS
DRAWING IS THE SOLE PROPERTY OF
SEASTROM MANUFACTURING. ANY
REPRODUCTION IN PART OR AS A WHOLE
WITHOUT THE WRITTEN PERMISSION OF
SEASTROM MANUFACTURING IS
PROHIBITED.

| DIMENSIONS ARE IN INCHES                 |         |
|------------------------------------------|---------|
| TOLERANCES:                              | DRAWN   |
| FRACTIONAL±1/32<br>ANGULAR: MACH±1/2 Deg | CHECKED |
| TWO PLACE DECIMAL ±.01                   | ENG APP |
| THREE PLACE DECIMAL ±.005                | MFG APP |
| MATERIAL                                 | Q.A.    |
| 300 SERIES STAINLESS                     | COMME   |
| FINISH<br>SEE NOTE 1                     |         |
| DRAWING IS NOT TO SCALE                  |         |
|                                          |         |

|           | NAME | DATE |                         |
|-----------|------|------|-------------------------|
| DRAWN     |      |      | SEASTROM MFG            |
| CHECKED   |      |      |                         |
| ENG APPR. |      |      | GROUND STRAP            |
| MFG APPR. |      |      | GROUND STRAI            |
| Q.A.      |      |      |                         |
| COMMENTS: |      |      |                         |
|           |      |      |                         |
|           |      |      | SIZE DWG. NO. REV.      |
|           |      |      | <b>A</b>   4808-41-2  - |