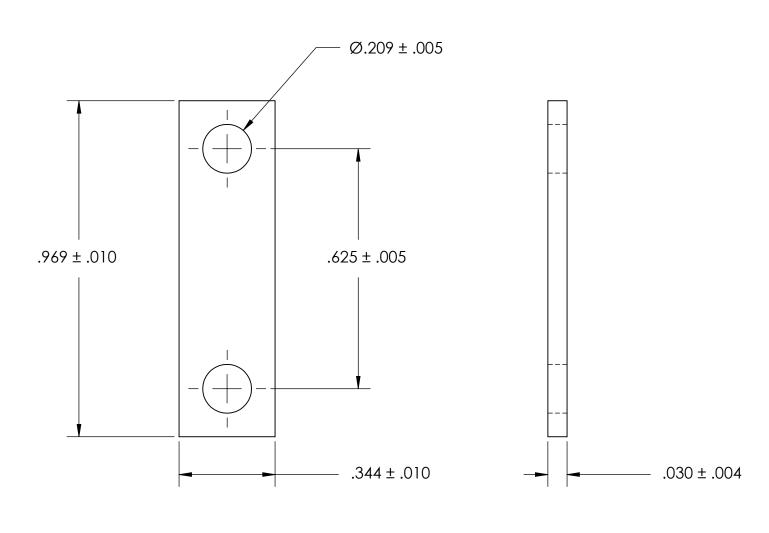

NOTES 1. NONE

2. SCREW SIZE: 10 / M5

PROPRIETARY AND CONFIDENTIAL
THE INFORMATION CONTAINED IN THIS

DRAWING IS THE SOLE PROPERTY OF SEASTROM MANUFACTURING. ANY REPRODUCTION IN PART OR AS A WHOLE WITHOUT THE WRITTEN PERMISSION OF SEASTROM MANUFACTURING IS PROHIBITED.

| DIMENSIONS ARE IN INCHES TOLERANCES: FRACTIONAL±1/32 ANGULAR: MACH±1/2 Deg TWO PLACE DECIMAL ±.01 THREE PLACE DECIMAL ±.005 |           | NAME | DATE |      |   |
|-----------------------------------------------------------------------------------------------------------------------------|-----------|------|------|------|---|
|                                                                                                                             | DRAWN     |      |      |      |   |
|                                                                                                                             | CHECKED   |      |      |      |   |
|                                                                                                                             | ENG APPR. |      |      |      |   |
|                                                                                                                             | MFG APPR. |      |      |      |   |
| material<br>300 SERIES STAINLESS                                                                                            | Q.A.      |      |      |      |   |
|                                                                                                                             | COMMENTS: |      |      |      |   |
| FINISH<br>SEE NOTE 1                                                                                                        |           |      |      | SIZE | [ |
| DRAWING IS NOT TO SCALE                                                                                                     |           |      |      | ~    | L |

SEASTROM MFG

GROUND STRAP

OTE 1 SIZE DWG, NO. REV. - SHEET 1 OF 1