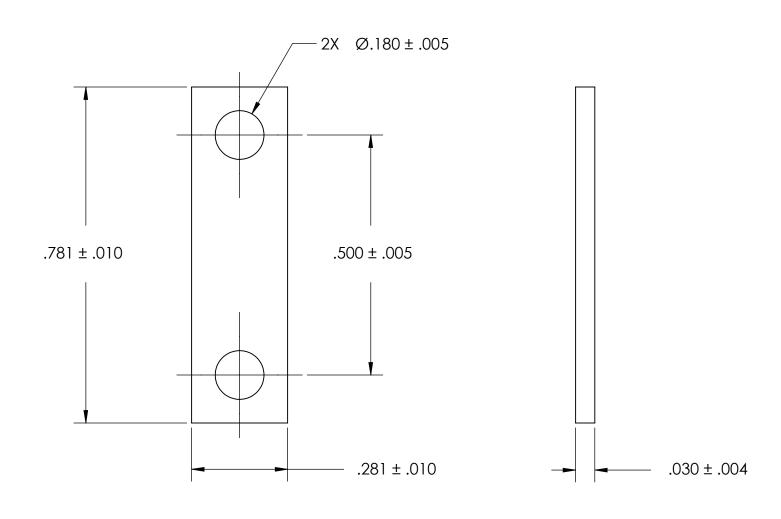

- NOTES 1. TIN PLATE PER ASTM B545 CLASS B
- 2. SCREW SIZE: 8 / M4
- 3. DIMENSIONS APPLY PRIOR TO PLATING.

| PROPRIETARY AND CONFIDENTIAL       |  |
|------------------------------------|--|
| THE INFORMATION CONTAINED IN THIS  |  |
| DRAWING IS THE SOLE PROPERTY OF    |  |
| SEASTROM MANUFACTURING. ANY        |  |
| REPRODUCTION IN PART OR AS A WHOLE |  |
| WITHOUT THE WRITTEN PERMISSION OF  |  |
| SEASTROM MANUFACTURING IS          |  |
| PROHIBITED.                        |  |
|                                    |  |

|   | DIMENSIONS ARE IN INCHES TOLERANCES: FRACTIONAL±1/32 ANGULAR: MACH±1/2 Deg TWO PLACE DECIMAL ±.01 THREE PLACE DECIMAL ±.005 |           | NAME | DATE |              | SEASTROM MFG |      |
|---|-----------------------------------------------------------------------------------------------------------------------------|-----------|------|------|--------------|--------------|------|
|   |                                                                                                                             | DRAWN     |      |      | SEASTROM MIG |              |      |
|   |                                                                                                                             | CHECKED   |      |      | GROUND STRAP |              |      |
|   |                                                                                                                             | ENG APPR. |      |      |              |              |      |
|   |                                                                                                                             | MFG APPR. |      |      |              |              |      |
|   | MATERIAL COPPER                                                                                                             | Q.A.      |      |      |              |              |      |
|   |                                                                                                                             | COMMENTS: |      |      | 1            |              |      |
| E | FINISH<br>SEE NOTE 1                                                                                                        |           |      |      |              | DWG. NO.     | REV. |
|   | DRAWING IS NOT TO SCALE                                                                                                     |           |      |      | Α            | 4805-8-3-T1  |      |
|   |                                                                                                                             | l         |      |      |              | ISHEET 1 C   | ۱E 1 |