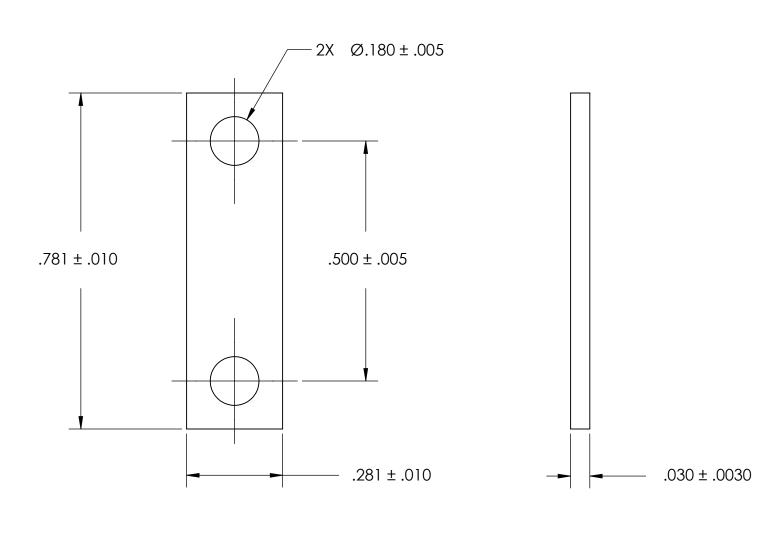

NOTES 1. NONE

2. SCREW SIZE: 8 / M4

PROPRIETARY AND CONFIDENTIAL
THE INFORMATION CONTAINED IN THIS

IHE INFORMATION CONTAINED IN THIS DRAWING IS THE SOLE PROPERTY OF SEASTROM MANUFACTURING. ANY REPRODUCTION IN PART OR AS A WHOLE WITHOUT THE WRITTEN PERMISSION OF SEASTROM MANUFACTURING IS PROHIBITED.

| DIMENSIONS ARE IN INCHES TOLERANCES: FRACTIONAL±1/32 ANGULAR: MACH±1/2 Deg TWO PLACE DECIMAL ±.01 THREE PLACE DECIMAL ±.005 |           | NAME | DATE | SEASTROM MFG  |          |             |  |
|-----------------------------------------------------------------------------------------------------------------------------|-----------|------|------|---------------|----------|-------------|--|
|                                                                                                                             | DRAWN     |      |      | 3LASINOM MI G |          |             |  |
|                                                                                                                             | CHECKED   |      |      |               |          |             |  |
|                                                                                                                             | ENG APPR. |      |      | GROUND STRAP  |          | D           |  |
|                                                                                                                             | MFG APPR. |      |      |               |          | Г           |  |
| MATERIAL<br>COLD ROLLED STEEL                                                                                               | Q.A.      |      |      |               |          |             |  |
|                                                                                                                             | COMMENTS: |      |      |               |          |             |  |
| FINISH                                                                                                                      |           |      |      |               |          |             |  |
| SEE NOTE 1                                                                                                                  |           |      |      |               | DWG. NO. | REV.        |  |
| DRAWING IS NOT TO SCALE                                                                                                     |           |      |      | Α             | 4805-8-1 | -           |  |
|                                                                                                                             |           |      |      |               | SH       | IEET 1 OF 1 |  |
|                                                                                                                             |           |      |      |               |          |             |  |